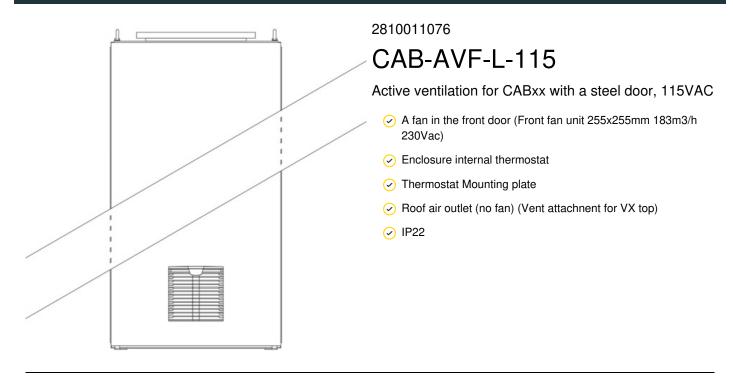

## Description

CAB-AVF-L-115 Active ventilation for CABxx with a steel door, 115VAC

\*Include 115VAC front door fan unit (100-200m3/h), internal thermostat with mounting plate, and roof with air outlet

# **Specifications**

#### **ELECTRICAL DATA**

| Rated operating voltage            | 115 V, 1~, 50 Hz/60 Hz |
|------------------------------------|------------------------|
| Power consumption                  | At 50 Hz: 35 W         |
|                                    | At 60 Hz: 34 W         |
| Air throughput, unimpeded air flow | 138/121 m³/h           |
|                                    |                        |

#### **DIMENSIONS & WEIGHT**

| Protection                               | IP22          |
|------------------------------------------|---------------|
| Air inlet fan dimensions (W<br>x H x D)  | 255x255x131mm |
| Roof air outlet dimensions<br>W x H x D) | 559x459x37mm  |