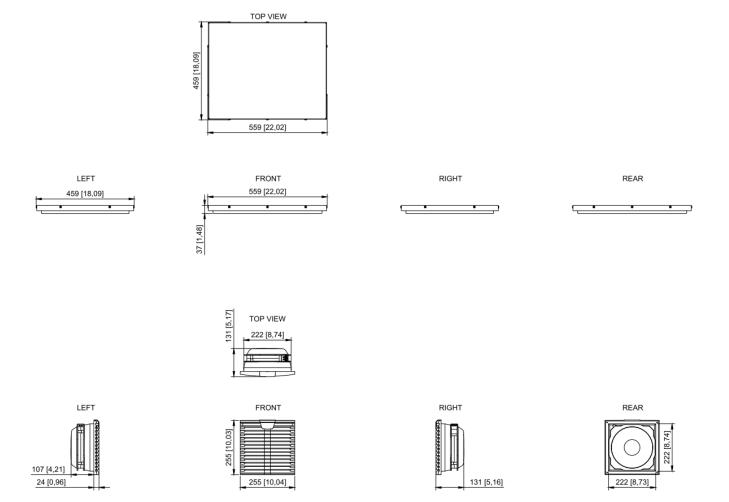

### **Technical Dimensions**

#### **DIMENSIONS & WEIGHT**

| Protection                               | IP22          |
|------------------------------------------|---------------|
| Air inlet fan dimensions (W<br>x H x D)  | 255x255x131mm |
| Roof air outlet dimensions<br>W x H x D) | 559x459x37mm  |