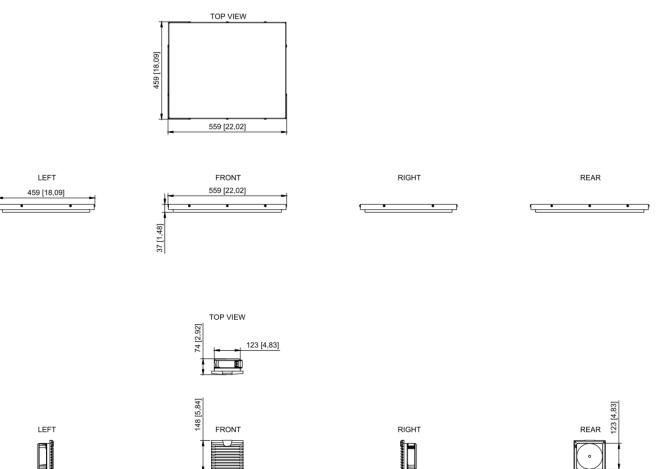

## **Technical Dimensions**

page 2/4

#### **DIMENSIONS & WEIGHT**

| Roof air outlet dimensions (W x H x D)   | 559x459x37mm       |
|------------------------------------------|--------------------|
| Air inlet fan dimensions (W $x$ H $x$ D) | 148,5x148,5x58,5mm |
|                                          |                    |
|                                          |                    |