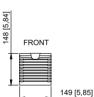

#### **DIMENSIONS & WEIGHT**

| Roof air outlet dimensions (W x H x D)   | 559x459x37mm       |
|------------------------------------------|--------------------|
| Air inlet fan dimensions (W $x$ H $x$ D) | 148,5x148,5x58,5mm |
|                                          |                    |
|                                          |                    |