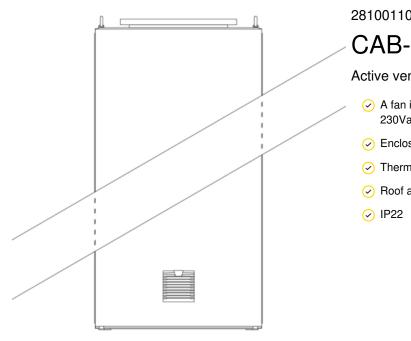

# CAB-AVF-S-115

Active ventilation for CABxx with a steel door, 115VAC

- ✓ A fan in the front door (Front fan unit 148,5x148,5mm 50m3/h 230Vac)
- Enclosure internal thermostat
- Thermostat Mounting plate
- Roof air outlet (no fan) (Vent attachnent for VX top)

# Description

CAB-AVF-S-115 Active ventilation for CABxx with a steel door, 115VAC

\*Include 115VAC front door fan unit (55-60m3/h), internal thermostat with mounting plate, and roof with air outlet

Note: For CAB24-FWD-V2, please add one additional fan: