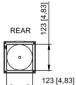

## **Technical Dimensions**

page 2/4

#### **DIMENSIONS & WEIGHT**

| Roof air outlet dimensions (W x H x D)   | 559x459x37mm       |
|------------------------------------------|--------------------|
| Air inlet fan dimensions (W $x$ H $x$ D) | 148,5x148,5x58,5mm |
|                                          |                    |
|                                          |                    |