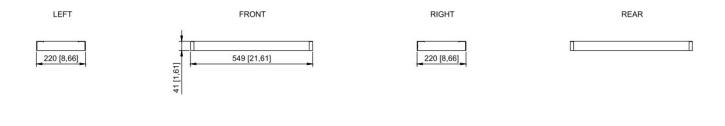

# **Technical Dimensions**

page 2/5

## **DIMENSIONS & WEIGHT**

| Roof air outlet dimensions (W x H x D) | 550x42x220mm |
|----------------------------------------|--------------|
| Air inlet fan dimensions (W x H x D)   | 255x255x25mm |
|                                        |              |
|                                        |              |