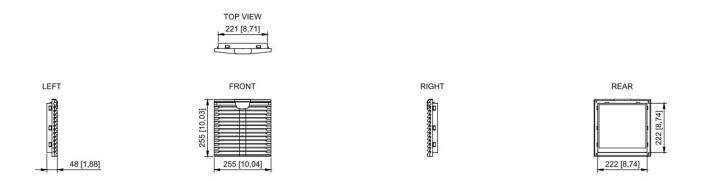

# **Technical Dimensions**

page 2/5

## **DIMENSIONS & WEIGHT**

| Roof air outlet dimensions (W x H x D) | 550x42x220mm |
|----------------------------------------|--------------|
| Air inlet fan dimensions (W x H x D)   | 255x255x25mm |
|                                        |              |
|                                        |              |