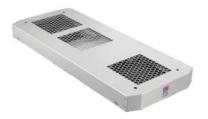

# CAB-AVT-115-230

Active ventilation for CABxx with glass door, 115-230VAC

- A fan in the cabinet top (Top fan unit 550x220mm 280m3/h)
- Enclosure internal thermostat
- Thermostat Mounting plate
- Air inlet
- ✓ IP20

# Description

CAB-AVT-115-230 is active ventilation for CABxx with a glazed door. It operates on voltages between 100 V - 240 V,  $1\sim$ , 50 Hz/60 Hz.

The top ventilation unit is equipped with 2 fan units and ensures 280 m³/h of air throughput.