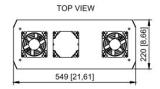

# **Technical Dimensions**

page 2/5

## **DIMENSIONS & WEIGHT**

| Roof air outlet dimensions (W x H x D) | 550x42x220mm |
|----------------------------------------|--------------|
| Air inlet fan dimensions (W x H x D)   | 255x255x25mm |
|                                        |              |
|                                        |              |