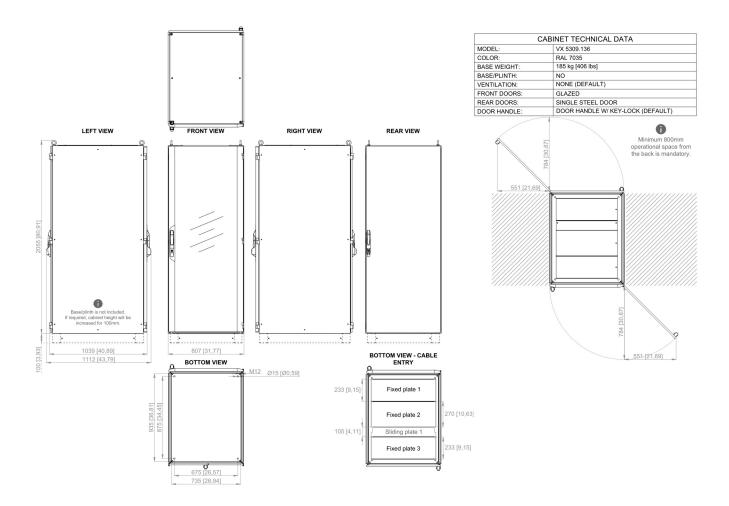

## **Technical Dimensions**

#### **GENERAL**

| Dimensions (WxDxH)      | 807x1112x2056 mm                               |
|-------------------------|------------------------------------------------|
| Color                   | RAL 7035                                       |
| Material                | Steel / Glazed front door                      |
| Cable inlet             | Bottom & top                                   |
| Ingress grade           | IP-55 (or less, based on selected ventilation) |
| Mounting                | Floor mounted                                  |
| Environmental Condition | Protected                                      |