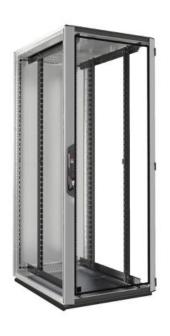

# CAB42FWDD

Floor cabinet 19" 42HU 800x1000x2000mm fixed frame

Front door: Glazed door

Front door handle: CAB-DH-K

Rear door: Single steel doors

Rear door handle: CAB-DH-K

Including 4x eyebolts for crane transportation

# Description

Our all-new series of multi-use cabinets are designed for use in marine environments. This floor-mounted 42HU cabinet is perfect for installing our 19" system components, creating a complete system for your installation.

The cabinet comes with a front glazed door hinged on the right, which can be swapped to the left if needed. The rear side features a single metal door. The cabinet variant is 42HU, 800mm wide, and 1000mm deep, with an internal 19-inch fixed frame for up to 42HU.