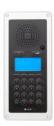

1000110708



# Surface Mount Back Box

Note: This product is only available in North America.

# Description

The 1000110708 surface mount back box is specifically designed for use with:

- 1008431000 CRM-V-2 IP Flush Master Station
- 1008010100 CRM-V-DAK48
- 1008415000 IP Cleanroom Station

### **Technical Dimensions**

No dimension sheet available

# **Specifications**

#### **GENERAL**

| Size (HxWxD) | 11" X 5" X 2.5"                     |  |
|--------------|-------------------------------------|--|
| Housing      | Metal                               |  |
| Color        | Grey Paint                          |  |
| Openings     | 0.5" Knockouts on bottom and center |  |
| Fasteners    | Snap-In Plugs<br>(Installed)        |  |

## **Used With**



#### CRM-V-2

IP Flush Master Station



### Clean Room Intercom Station IP-CROR

IP Intercom Station for Clean Rooms and Hospital Operating Rooms



### CRM-V-DAK48

48-Key DAK Expansion Module for CRM-V-2