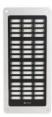

The 1000110708 surface mount back box is specifically designed for use with:

- 1008431000 CRM-V-2 IP Flush Master Station
- 1008010100 CRM-V-DAK48
- 1008415000 IP Cleanroom Station

### **Technical Dimensions**

No dimension sheet available

# **Specifications**

#### **GENERAL**

| Size (HxWxD) | 11" X 5" X 2.5"                     |  |
|--------------|-------------------------------------|--|
| Housing      | Metal                               |  |
| Color        | Grey Paint                          |  |
| Openings     | 0.5" Knockouts on bottom and center |  |
| Fasteners    | Snap-In Plugs<br>(Installed)        |  |

## **Used With**



#### CRM-V-2

IP Flush Master Station



### Clean Room Intercom Station IP-CROR

IP Intercom Station for Clean Rooms and Hospital Operating Rooms



### CRM-V-DAK48

48-Key DAK Expansion Module for CRM-V-2