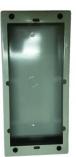

# Description

The 1000110708 surface mount back box is specifically designed for use with:

- 1008431000 CRM-V-2 IP Flush Master Station
- 1008010100 CRM-V-DAK48
- 1008415000 IP Cleanroom Station

#### **GENERAL**

| Size (HxWxD) | 11" X 5" X 2.5"                     |  |
|--------------|-------------------------------------|--|
| Housing      | Metal                               |  |
| Color        | Grey Paint                          |  |
| Openings     | 0.5" Knockouts on bottom and center |  |
| Fasteners    | Snap-In Plugs<br>(Installed)        |  |