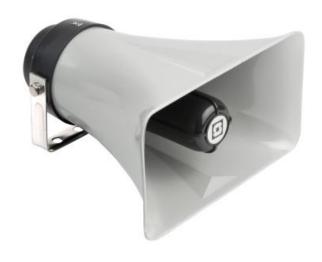

## VML-1520

Horn Loudspeaker 15W, 20 OHM Waterproof

9

IP66

## Description

- ✓ General purpose 15 Watt 20 ohm horn loudspeaker
- For use on deck areas, engine room etc.
- To be used together with ACM or talk-back stations