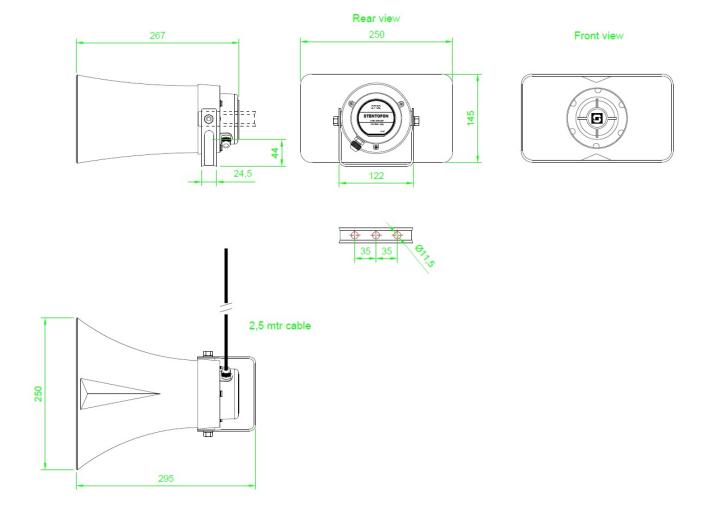

### **Technical Dimensions**

page 1/3

#### **GENERAL**

| Dimension (mm)            | 250W x 145H x 270D                 |
|---------------------------|------------------------------------|
| Temperature               | -40 ∘C - +55 ∘C                    |
| Relative humidity         | 0% - 95%                           |
| Material, finish          | ABS, grey                          |
| Mounting                  | Bracket, stainless steel grade 304 |
| Termination               | Cable 2.5m                         |
| Weight                    | 1,5 kg                             |
| Rated power               | 15W rms                            |
| SPL at 1kHz               | 106dB/1W/1m -<br>118Db/15W/1m      |
| Effective frequency range | 275 - 7000 Hz                      |
| IP rating                 | IP-66                              |
| Identification/marking    | 2732                               |
|                           |                                    |