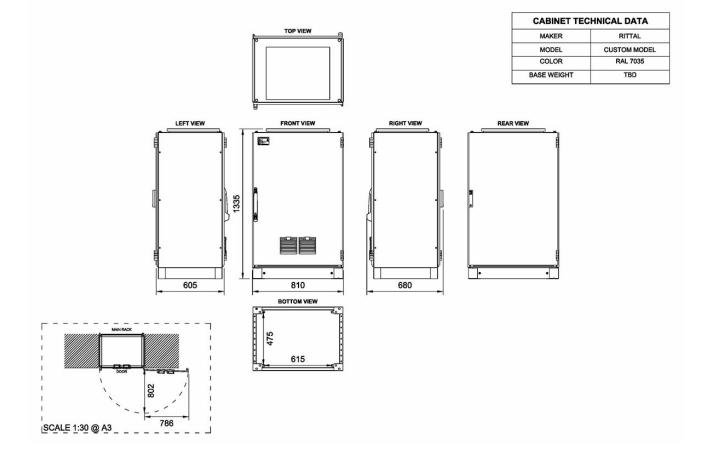

## **Technical Dimensions**

# **Specifications**

#### **TECHNICAL DATA**

| Dimensions (WxDxH) | 564x564x10mm        |
|--------------------|---------------------|
| Weight             | 6,20 kg [13,67 lbs] |
| Cable length       | RAL 9005            |