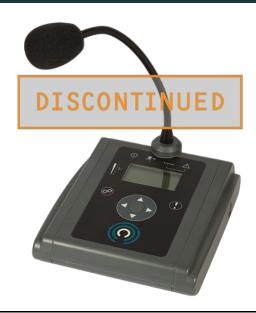

# MPS01-GO-IP

Desk Mount Paging and Emergency Mic with PTT - Gooseneck - IP enabled

 SUPERSEDED BY THE MPS01-G, SUPPORTING BOTH ANALOGUE AND IP CONNECTIVITY

# Description

The MPS01 is a powerful and flexible all call paging and or emergency microphone which can provide live, store-and-forward, and recorded message broadcast into user selected zones. Including EN 54 compliant emergency functions and all mandatory indicators and controls.

It consists of a sloping desk console with a flexible gooseneck paging microphone, graphic LCD display, and silent operation 'Touch to Talk' touch pad PTT button. PA zone selection is provided by the Select buttons or by using the rotary selector and graphic LCD display. There is also a VU bar-graph which displays the microphone signal level.

The MPS range can be connected directly to either one or two ASL audio routers using analogue audio and a serial link. There is also an RJ45 Ethernet IP interface with Power over Ethernet for connection to ASL IP PA/VA systems, and for use with VIPA enabled PC workstations. All interconnecting cabling and the microphone capsule are continuously monitored.

As well as the main microphone gooseneck, there is a 3.5mm jack plug connection for an auxiliary audio input, such as for background music, and for connection of a microphone headset. A general purpose local contact input and output enables use with PTT foot switches and external speak-now indicators.

The MPS microphone range can be used freestanding on a desk as standard, or can be permanently mounted with the optional mounting bracket MPX. This bracket gives options to mount the microphone flat on a wall, built onto consoles or fixed on desks.

The MPS can be purchased with a fist microphone replacement for the standard gooseneck if required. Please contact Zenitel for more details.