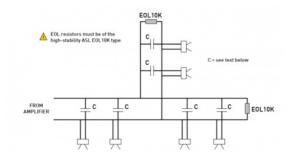

## LBC6W

Line Blocking Capacitor for 6W L/S 1uF - 10 pack

- PACK OF 10 DC BLOCKING CAPACITORS
- ALL LOUDSPEAKERS CONNECTED TO A SYSTEM MUST BE FITTED WITH DC BLOCKING **CAPACITORS**
- O LOUDSPEAKERS CAN BE PRE-INSTALLED FROM A VARIOUS SUPPLIERS. IF THEY ARE NOT, THEY CAN BE FITTED LOCALLY
- TYPICALLY TO BE INSTALLED INSIDE THE LOUDSPEAKER ENCLOSURE
- NON-POLARIZED
- RATED TO 250V DC
- POLYESTER SEALED CASE TYPE
- OCOMPATIBLE WITH BOTH THE VIPEDIA AND INTEGRA RANGES

## **Used With**

EOL 10k from datasheet

EOL10k-10PACK

DC End of Line Resistor - 10 Pack

from site

D500

PAVA 500W Power Amplifier Module for the V2000 / INTEGRA

from site