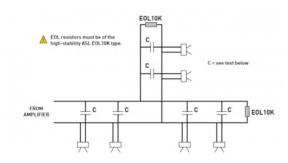

## LBC30W

Line Blocking Capacitor for 30W L/S 4.7uF - 10 pack

- PACK OF 10 DC BLOCKING CAPACITORS
- ALL LOUDSPEAKERS CONNECTED TO A SYSTEM MUST BE FITTED WITH DC BLOCKING **CAPACITORS**
- O LOUDSPEAKERS CAN BE PRE-INSTALLED FROM A VARIOUS SUPPLIERS. IF THEY ARE NOT, THEY CAN BE FITTED LOCALLY
- TYPICALLY TO BE INSTALLED INSIDE THE LOUDSPEAKER ENCLOSURE
- NON-POLARIZED
- RATED TO 250V DC
- POLYESTER SEALED CASE TYPE
- OCOMPATIBLE WITH BOTH THE VIPEDIA AND INTEGRA RANGES