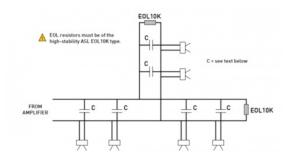

## **Used With**

from datasheet

EOLZ01-10PACK

Impedance End of Line Device - 10 Pack

from site D150

PAVA 150W Power Amplifier Module for the V2000 / INTEGRA

from site

D500