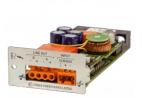

PAVA 500W Power Amplifier Module for the V2000 / INTEGRA

LSZDC

PAVA Amplifier Interface Module for the V2000 / INTEGRA