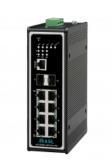

linked by IP to enable broadcasts from any location to any combination of zones in large decentralised systems. The network switch (NETWORK-SWITCH-LP01) forms a voice alarm compliant ring network topology and can be easily mounted inside the enclosure. Any INTEGRA variant and the rack mount equivalent VIPEDIA range interoperate seamlessly.

page 1/2

# Specifications

#### For full details see Documents

#### **POWER**

| AC Supply Voltage                 | 230V (+25% / -16%) |
|-----------------------------------|--------------------|
| AC Supply Frequency               | 50 / 60 Hz         |
| Quiescent Current (no amplifiers) | 525mA              |
| Quiescent Current (per amplifier) | 23mA               |
| Maximum Audio Output Power        | 2000W              |

### **Accessories**



BMB01 from datasheet

from site

from site

BMB01

D150

D500

Din Rail Mount I/O Expansion Device

PAVA 150W Power Amplifier Module for the V2000 / INTEGRA PAVA 500W Power Amplifier Module for the V2000 / INTEGRA

#### NETWORK-SWITCH-LP01

PAVA Network Switch - Layer 2



#### **LSZDC**

PAVA Amplifier Interface Module for the V2000 / INTEGRA