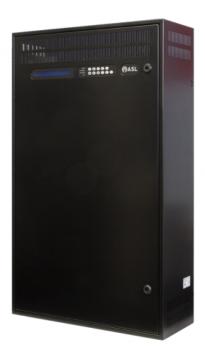

## **INTEGRA-00**

Wall Mount PAVA System (0 amp channels pre installed)

- ✓ EN 54-16 CERTIFIED
- SELF-CONTAINED WALL MOUNT PAVA SYSTEM
- SIMPLE INSTALLATION
- PRE-INSTALLED WITH 0 AMPLIFIER CHANNELS
- UP TO 2000W @ 100V TOTAL POWER
- HIGH QUALITY PROFESSIONAL AUDIO PROCESSING
- 24 BIT 48 kHz AUDIO PROCESSING
- 12 ANALOGUE AUDIO INPUTS & OUTPUTS / 6 IP AUDIO **INPUTS**
- ON BOARD GENERAL PURPOSE INPUTS & OUTPUTS
- FLEXIBLE CONTROL OPTIONS
- INTEROPERABLE WITH THE VIPEDIA RANGE

## Description

The INTEGRA-00 all-in-one network enabled voice alarm solution has no amplifier channels pre-installed, this allows for complete amplifier channel customization.

The unit has 12 audio inputs and internal storage for up to 64 recorded messages. With a maximum power of 2000W, integrated audio-over-IP networking, powerful audio processing, and integrated battery charger and battery mounting shelf all in a compact wallmount enclosure, INTEGRA provides a complete voice alarm solution for both medium to large centralised and decentralised PAVA systems.