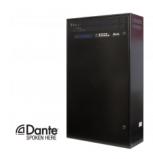

## **INTEGRA-03**

Wall Mount PAVA System (3 amps)

#### **INTEGRA-05**

PAVA Wall Mount System (5 amp channels pre installed)

#### **INTEGRA-07**

PAVA Wall Mount System (7 amp channels pre installed)

## **INTEGRA-07**

PAVA Wall Mount System (7 amp channels pre installed)