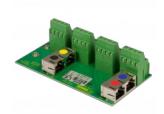

ACCESS
- ALL CALL
- ANALOGUE CONNECTIVITY
- SUPPORTS HARDWARE BYPASS
- COMPATIBLE WITH THE VIPEDIA AND INTEGRA RANGES



Voice Alarm Commercial Audio



EN 54 Certified

# Description

The EAP01 Emergency Announcement Point is housed in an IP65 vandal resistant, lockable wall mounted enclosure. It is normally used for making All-Call emergency announcements to entire facilities.

The unit features indicators for 'Busy', 'Speak Now', and 'System Fault', together with a 'Status' indicator. The EAP01 will operate in an All-Call mode even in the event of processor failure within the Router1, as required by BS5839 Pt.8. The unit should be connected to Router's inputs 1 or 2, which operate in the All-Call failsafe override mode in the event of processor failure.

# **Accessories**

page 1/3





#### VIPEDIA-BOA01

Din Rail Mount RJ45 Breakout Adapter - Single Port

## VIPEDIA-BOA02

Din Rail Mount RJ45 Breakout Adapter - Four Port

# **Used With**



PAVA Audio router with network

VIPEDIA-12-NET

card





# VIPEDIA-12-PRO

PAVA Audio router with network card - Dante Enabled



# INTEGRA-PRO-03

PAVA Wall Mount System (3 amp channels pre installed) -Dante® Enabled



# INTEGRA-PRO-05

PAVA Wall Mount System (5 amp channels pre installed) -Dante® Enabled



## INTEGRA-PRO-07

PAVA Wall Mount System (7 amp channels pre installed) - Dante® Enabled



## INTEGRA-PRO-10

PAVA Wall Mount System (10 amp channels pre installed) - Dante® Enabled



## **INTEGRA-03**

Wall Mount PAVA System (3 amps)



#### **INTEGRA-05**

PAVA Wall Mount System (5 amp channels pre installed)



#### **