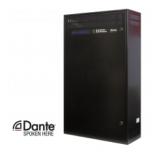

## **INTEGRA-03**

Wall Mount PAVA System (3 amps)

#### **INTEGRA-05**

PAVA Wall Mount System (5 amp channels pre installed)

#### **INTEGRA-07**

PAVA Wall Mount System (7 amp channels pre installed)

## **INTEGRA-07**

PAVA Wall Mount System (7 amp channels pre installed)