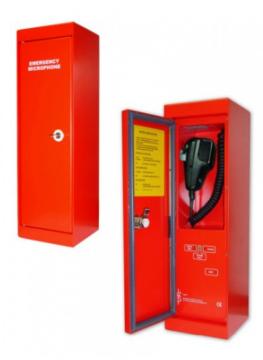

# EAP01

Wall Mount Emergency Mic - Single Button - Vandal Resistant

- EN 54-16 CERTIFIED
- ✓ WALL MOUNT FIST MICROPHONE
- → HOUSED IN A LOCKABLE IP66 ENCLOSURE
- VANDAL RESISTANT
- IDEAL FOR AREAS WITH PUBLIC ACCESS
- ALL CALL
- ANALOGUE CONNECTIVITY
- SUPPORTS HARDWARE BYPASS
- COMPATIBLE WITH THE VIPEDIA AND INTEGRA RANGES

# Description

The EAP01 Emergency Announcement Point is housed in an IP65 vandal resistant, lockable wall mounted enclosure. It is normally used for making All-Call emergency announcements to entire facilities.

The unit features indicators for 'Busy', 'Speak Now', and 'System Fault', together with a 'Status' indicator. The EAP01 will operate in an All-Call mode even in the event of processor failure within the Router1, as required by BS5839 Pt.8. The unit should be connected to Router's inputs 1 or 2, which operate in the All-Call failsafe override mode in the event of processor failure.