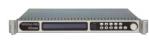

# INTEGRA-PRO-03

PAVA Wall Mount System (3 amp channels pre installed) -Dante® Enabled

# INTEGRA-PRO-05

PAVA Wall Mount System (5 amp channels pre installed) -Dante® Enabled

## INTEGRA-PRO-07

PAVA Wall Mount System (7 amp channels pre installed) - Dante® Enabled

## INTEGRA-PRO-10

PAVA Wall Mount System (10 amp channels pre installed) - Dante® Enabled