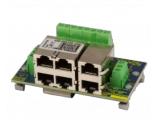

IC ACCESS
- ALL CALL
- ANALOGUE CONNECTIVITY
- SUPPORTS HARDWARE BYPASS
- COMPATIBLE WITH THE VIPEDIA AND INTEGRA RANGES



Voice Alarm Commercial Audio



EN 54 Certified

# Description

The EAP01 Emergency Announcement Point is housed in an IP65 vandal resistant, lockable wall mounted enclosure. It is normally used for making All-Call emergency announcements to entire facilities.

The unit features indicators for 'Busy', 'Speak Now', and 'System Fault', together with a 'Status' indicator. The EAP01 will operate in an All-Call mode even in the event of processor failure within the Router1, as required by BS5839 Pt.8. The unit should be connected to Router's inputs 1 or 2, which operate in the All-Call failsafe override mode in the event of processor failure.

# **Accessories**

page 1/3





#### VIPEDIA-BOA01

Din Rail Mount RJ45 Breakout Adapter - Single Port

## VIPEDIA-BOA02

Din Rail Mount RJ45 Breakout Adapter - Four Port

# **Used With**



PAVA Audio router with network

VIPEDIA-12-NET

card





# VIPEDIA-12-PRO

PAVA Audio router with network card - Dante Enabled



# INTEGRA-PRO-03

PAVA Wall Mount System (3 amp channels pre installed) -Dante® Enabled



# INTEGRA-PRO-05

PAVA Wall Mount System (5 amp channels pre installed) -Dante® Enabled



## INTEGRA-PRO-07

PAVA Wall Mount System (7 amp channels pre installed) - Dante® Enabled



## INTEGRA-PRO-10

PAVA Wall Mount System (10 amp channels pre installed) - Dante® Enabled



## **INTEGRA-03**

Wall Mount PAVA System (3 amps)



#### **INTEGRA-05**

PAVA Wall Mount System (5 amp channels pre installed)



####