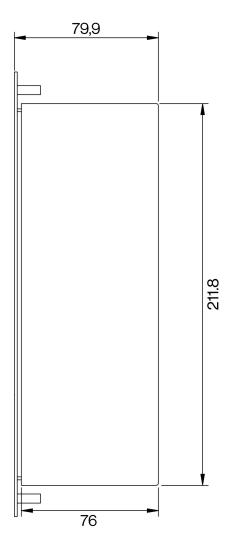

#### **Technical Dimensions**

All dimensions in mm

page 2/4

#### **GENERAL**

| Faceplate          | 1/8" stainless steel           |
|--------------------|--------------------------------|
| Dimensions (HxWxD) | 9.1"x 5.95"x 4"                |
| Mounting           | All Emergency Tower Stanchions |