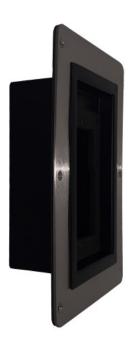

## 1600 Turbine Plate w/TA-18 USA Box

- Installation for all Turbine Compact Stations
- Designed to be used with Emergency Stanchions and Towers and Blue Light stations

### Description

The 1600 Turbine Plate is a faceplate that provides a backing for all Turbine Compact stations that will allow for installation into mounting boxes, wall units and stanchions listed under the 'Used With' tab.