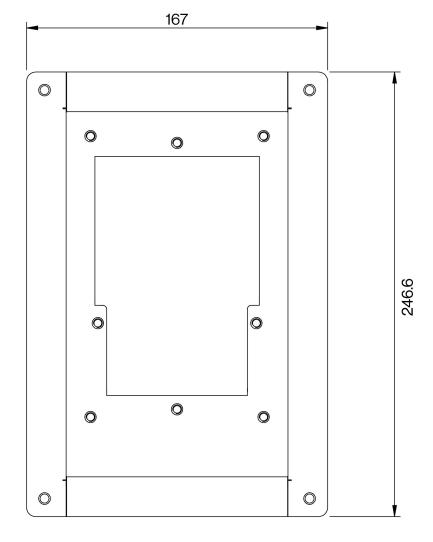

#### **Technical Dimensions**

All dimensions in mm

page 2/4

#### **GENERAL**

| Faceplate          | 1/8" stainless steel           |
|--------------------|--------------------------------|
| Dimensions (HxWxD) | 9.1"x 5.95"x 4"                |
| Mounting           | All Emergency Tower Stanchions |