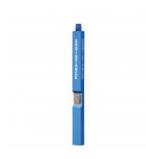

## 1600 Turbine Plate w/TA-18 USA Box

- Installation for all Turbine Compact Stations
- Designed to be used with Emergency Stanchions and Towers and Blue Light stations

### Description

The 1600 Turbine Plate is a faceplate that provides a backing for all Turbine Compact stations that will allow for installation into mounting boxes, wall units and stanchions listed under the 'Used With' tab.