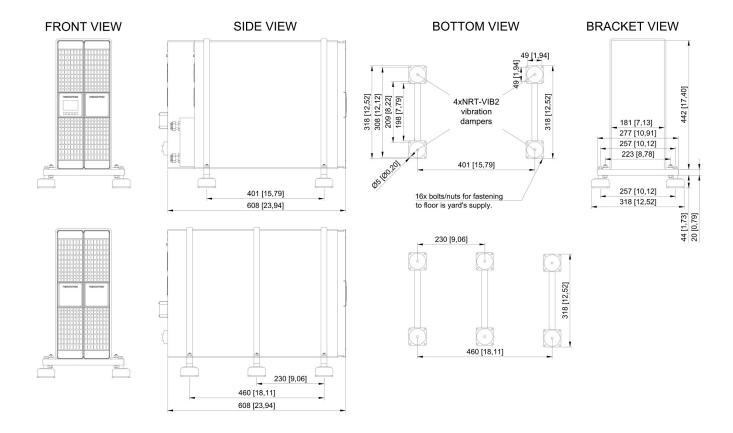

### **Technical Dimensions**

### **GENERAL**

| Sn                                               | 5000 VA                                                                                                |
|--------------------------------------------------|--------------------------------------------------------------------------------------------------------|
| Pn                                               | 4500 W                                                                                                 |
| Architecture                                     | on-line double conversion VFI<br>with input PFC and automatic<br>bypass                                |
| Input Voltage                                    | 230 V (1ph) 181÷280 V; up to 100 V @50% load                                                           |
| Input Frequency                                  | 50/60 Hz +/-10% (Auto-<br>Selectable)                                                                  |
| Input Power factor / THDI                        | > 0.99 / < 5%                                                                                          |
| Output Voltage                                   | 230 V (1ph) selectable 200 /<br>208 / 220 / 240 V - 50 or 60 Hz<br>± 2% (± 0.05 Hz in battery<br>mode) |
| Overload capability                              | up to 105% continuously; 125% x 5 min; 150% x 30 sec                                                   |
| Output Power factor                              | 0.9 @ 5000 VA                                                                                          |
| UPS Cabinet, Dimensions W x D x H                | 177.5 x 670 x 440 mm (2U+2U)                                                                           |
| UPS Cabinet, Weight                              | 15.5+40 kg                                                                                             |
| External Battery Module,<br>Dimensions W x D x H | 89 x 608 x 440 mm (2U)                                                                                 |
| External Battery Module,<br>Weight               | 40 kg                                                                                                  |
| 2 x NRT-B7000, Estimated battery time            | 4500W - 25 min / 4000W - 28<br>min / 3500W - 34 min / 3000W<br>- 43 min / 2500W - 52 min               |
| IP Rating                                        | IP20                                                                                                   |
|                                                  |                                                                                                        |