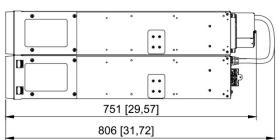

### SIDE VIEW

### **GENERAL**

| IP Rating                                    | IP20                                                                                                                                                                           |
|----------------------------------------------|--------------------------------------------------------------------------------------------------------------------------------------------------------------------------------|
| SRT192RMBPM Battery                          | Estimated time: 2000W - 52 minutes, 2400W - 42 minutes, 2500W - 41 minutes, 2600W - 39 minutes, 3000W - 33 minutes, 3500W - 27 minutes, 4000W - 23 minutes, 4500W - 20 minutes |
| External Battery Module,<br>Weight           | 91 kg (200 lb)                                                                                                                                                                 |
| External Battery Module,<br>Dimensions HxWxD | 130mm x 432mm x 682mm<br>(5in x 17in x 27in)                                                                                                                                   |
| UPS Weight                                   | 56.6 kg (124.8 lb)                                                                                                                                                             |
| UPS Dimensions HxWxD                         | 130mm x 432mm x 711mm<br>(5in x 17in x 28in)                                                                                                                                   |
| Other Output Voltage                         | 220V - 240V                                                                                                                                                                    |
| Main Output Voltage                          | 230 V                                                                                                                                                                          |
| Other Input Voltage                          | 220V - 240V                                                                                                                                                                    |
| Main Input Voltage                           | 230V                                                                                                                                                                           |
| Architecture                                 | Double-conversion on-line pure sine wave UPS                                                                                                                                   |
| VA                                           | 5000 VA                                                                                                                                                                        |
| W                                            | 4500 W                                                                                                                                                                         |
| Battery model                                | SRT192RMBPM                                                                                                                                                                    |
| UPS model                                    | SRT5KRMXLIM                                                                                                                                                                    |