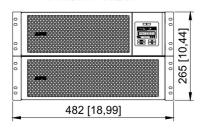

### FRONT VIEW

### **GENERAL**

| IP Rating                                    | IP20                                                                                                                                                                           |
|----------------------------------------------|--------------------------------------------------------------------------------------------------------------------------------------------------------------------------------|
| SRT192RMBPM Battery                          | Estimated time: 2000W - 52 minutes, 2400W - 42 minutes, 2500W - 41 minutes, 2600W - 39 minutes, 3000W - 33 minutes, 3500W - 27 minutes, 4000W - 23 minutes, 4500W - 20 minutes |
| External Battery Module,<br>Weight           | 91 kg (200 lb)                                                                                                                                                                 |
| External Battery Module,<br>Dimensions HxWxD | 130mm x 432mm x 682mm<br>(5in x 17in x 27in)                                                                                                                                   |
| UPS Weight                                   | 56.6 kg (124.8 lb)                                                                                                                                                             |
| UPS Dimensions HxWxD                         | 130mm x 432mm x 711mm<br>(5in x 17in x 28in)                                                                                                                                   |
| Other Output Voltage                         | 220V - 240V                                                                                                                                                                    |
| Main Output Voltage                          | 230 V                                                                                                                                                                          |
| Other Input Voltage                          | 220V - 240V                                                                                                                                                                    |
| Main Input Voltage                           | 230V                                                                                                                                                                           |
| Architecture                                 | Double-conversion on-line pure sine wave UPS                                                                                                                                   |
| VA                                           | 5000 VA                                                                                                                                                                        |
| W                                            | 4500 W                                                                                                                                                                         |
| Battery model                                | SRT192RMBPM                                                                                                                                                                    |
| UPS model                                    | SRT5KRMXLIM                                                                                                                                                                    |