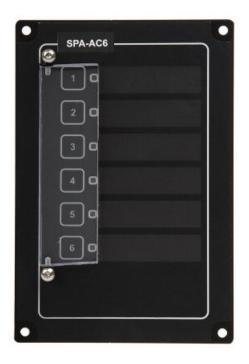

## SPA-AC6-D/US

REPLACED BY: SPA-AC6D/US| Zenite|

#### Description

- Alarmpanel for dual system
- Activation of General Alarm, Fire Alarm or Manual Alarm
- Alarm reset button
- Replaceable text label for each button
- Separate Emergency button (EMS) for PA-message
- Hinged transparent protecting cover for all buttons
- To be used together with SPA-M6D
- Flush mounting, back box for wall mounting is available

The alarm panel can start three alarms and emergency message in a SPA-V2 public address and general alarm dual system. To be used together with PA panels. For installation in console and indoor use.

page 1/3