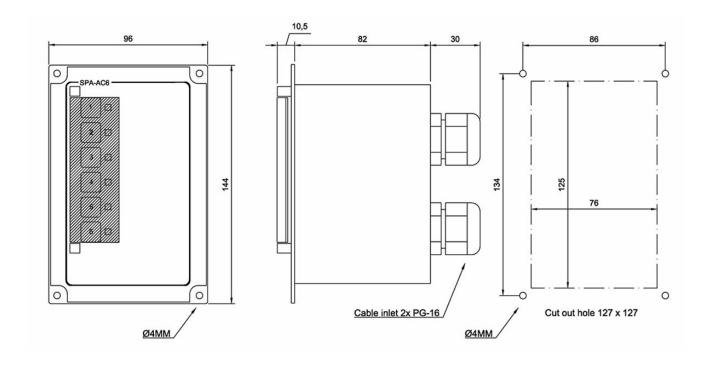

## **Technical Dimensions**

page 2/3

#### **GENERAL**

| Size (WxHxD)               | 96 x 144 x 82                                    |  |
|----------------------------|--------------------------------------------------|--|
| Weight                     | 0.4 kg                                           |  |
| Material                   | Black anodized aluminium                         |  |
| Mounting                   | Flush, wall with use of back box                 |  |
| Connections                | Plugable screw<br>terminals for 2.5 mm2<br>cable |  |
| Cable glands               | 2 x PG-16                                        |  |
| Cable size                 | 6 x 2 x 0.75mm2                                  |  |
| IP-rating                  | IP-56 (when console mounted)                     |  |
| Environmental<br>Condition | Exposed (when console mounted)                   |  |
|                            |                                                  |  |