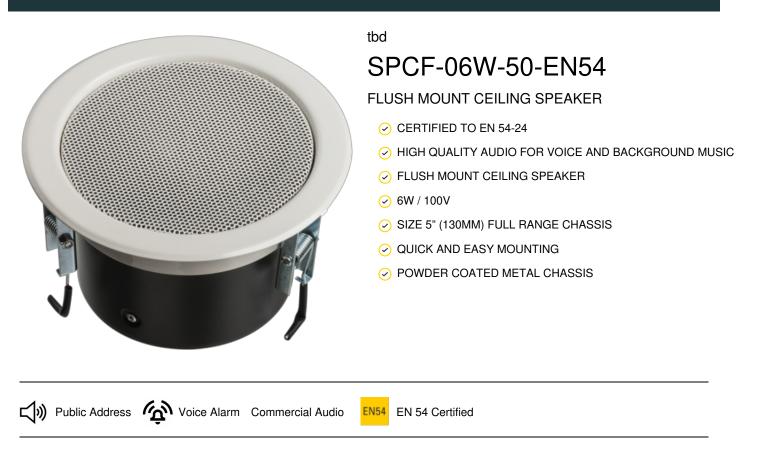

# Description

The SPCF-06W-50-EN54 is a 6W 100V flush mount ceiling loudspeaker, which has a 5" (130mm) full-range chassis providing excellent sound quality with speech and background music, and which is certified to EN 54-24. The speaker is fitted with a 100V transformer which has three power adjustment tappings of 6W, 3W, and 1.5W.

The SPCF-06W-50-EN54 has a powder coated metal chassis and grille, with the high quality finish giving good long-term protection and resistance to corrosion. The speaker is supplied with a rear fire dome, and its enclosure is ingress protection rated to IP55C. As standard the speaker is coloured to match RAL9010 'Pure White', however the speakers can be supplied in any four-digit RAL or NCS colour, as a special order.

Quick and easy ceiling mounting is provided through the use of spring clamps, with a possible ceiling thickness of between 2mm and 45mm, and an inner ring attachment prevents the grille from falling. The 100V loudspeaker line cabling is connected by means of a two-pin ceramic block, with rubber grommets being provided for the connections. or additional reliability, a thermal fuse is provided and the speaker chassis is damp-resistant.