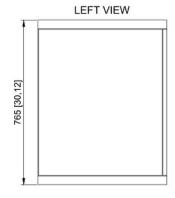

## CABZB15U

Wall cabinet 15 HU 600x765x600 mm IP-20

#### **Technical Dimensions**

BOTTOM VIEW