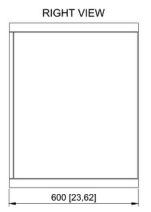

#### **Technical Dimensions**

BOTTOM VIEW

#### **GENERAL**

| 600x765x600 mm |
|----------------|
| RAL 7035       |
| Steel          |
| IP-20          |
| Wall mounted   |
| Top or bottom  |
| 67kg           |
|                |

page 3/3