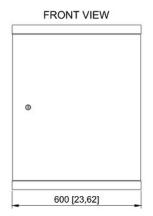

## CABZB15U

Wall cabinet 15 HU 600x765x600 mm IP-20

#### **Technical Dimensions**

BOTTOM VIEW