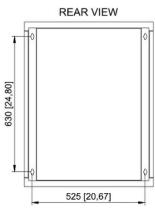

#### **Technical Dimensions**

BOTTOM VIEW

#### **GENERAL**

| 600x765x600 mm |
|----------------|
| RAL 7035       |
| Steel          |
| IP-20          |
| Wall mounted   |
| Top or bottom  |
| 67kg           |
|                |

page 3/3