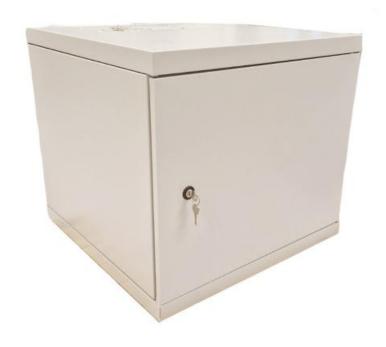

## CABZB15U

Wall cabinet 15 HU 600x765x600 mm IP-20

### Description

Our Single-Section Indoor Cabinet is designed for indoor applications, offering convenience and versatility. With its removable side panels and sturdy construction, this cabinet provides an efficient solution for your installation needs.