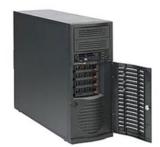

## CSN 20 - Workstation 2x Monitors

CSN 20 - Workstation 2xMonitors i5-9400F/16GB/240GB SSD/T400/4xHDD/W10

- Tested with 20x IP Cameras (Full HD, 25 fps)
- Midi tower chassis
- Dimensions (DxWxH) 531mm x 178mm x 427mm
- 500W PSU
- Expansion slot: PCle x16, 2 PCle x4, PCle x1
- 2x Gb LAN
- √ 4x USB 2.0
- 4x USB 3.1
- 8GB ram
- ✓ INTEL Core i5-8400 2,8GHz 6-Core
- Audio
- 240GB SSD, Intel S4510 for Data Centers
- Windows 10 IoT Enterprise LTSC 2019
- 4x Harddrive Drawers
- Quadro P400 2GB Graphic card, 3x Mini DisplayPort/ DVI