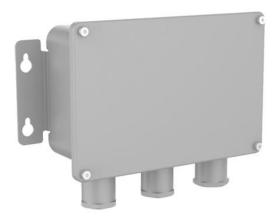

# SST 316L Junction Box for OC-series Cameras

Junction box

- Stainless steel with anticorrosive coating
- Silver moon gray appearance
- Suitable for indoor and outdoor installation

## Description

The SST 316L Junction box for OC-series cameras should be installed on a flat surface and waterproof rubber is needed for outdoor application. The wall should be able to support at least 3 times the total weight of the camera and the accessories. The maximum load capacity of the junction box is 3 kg.