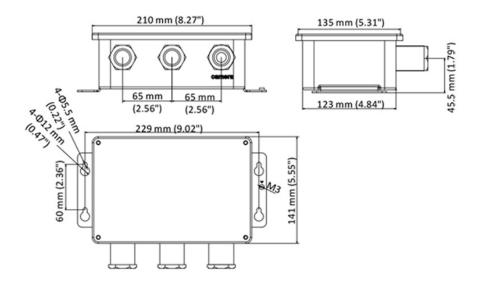

### **Technical Dimensions**

page 2/3

#### **PARAMETERS**

| Appearance  | Silver Moon Gray                            |
|-------------|---------------------------------------------|
| Application | Suitable for indoor and outdoor application |
| Material    | Stainless Steel                             |
| Dimension   | 229 mm x 210 mm x 135 mm                    |
| Weight      | Approx. 1981 g                              |