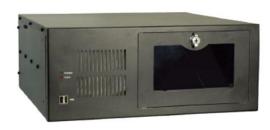

## CSN RS25 - 4U Rackserver for 25x IP Cameras (Full HD, 25 fps)

CSN RS25 - 4U Rackserver for 25x IP Cameras (Full HD, 25 fps)

- Server for 25x IP Cameras (Full HD, 25 fps)
- 4U Rack chassis
- Expansion slot: PCle x16, 1 PCle x4, PCle x1
- 2x Gb LAN
- 4x USB 3.1
- 16GB ram
- ✓ INTEL Core i3-8100 3,6GHz 4-Core
- Audio
- **⊘** 240GB SSD
- ✓ Windows 10 IoT Enterprise LTSC 2019
- Slide Rail
- 3x Harddrive Drawers

## **GENERAL**

Dimensions (DxWxH) 436mm x 431mm x 176mm