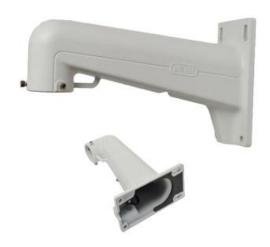

## Wall Mount for DS-2DE4X

### Wall Mount Pendant

- Aluminum alloy material with surface spray treatment
- General design for indoor/outdoor
- Better waterproof design

### Description

The Wall Mount for DS-2DE4X should be installed on the flat surface of a wall. The wall must be capable of supporting more than 3 times the total capacity of the camera and the bracket.