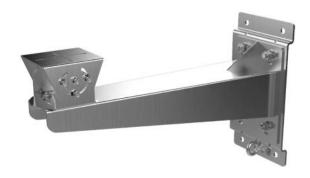

## Wall Mount Bracket for DS-2XE6222F

Wall Bracket

Wall Mount Bracket

- Adjustable tilt angle from -45° to 45°, and pan angle from -45° to 45°
- Cable hole design facilitates the cable routing

## Description

The DS-1704ZJ-Y Wall Mount Bracket for DS-2XE6222F should be installed on a flat surface and waterproof rubber is needed for outdoor application. The wall should be able to support at least 8 times as much as the total weight of the camera and the mount. The maximum load capacity of the mount is 8 kg.

## **PARAMETERS**

| Appearance | Stainless Steel          |
|------------|--------------------------|
| Material   | SUS316L                  |
| Dimensions | 140 mm × 200 mm × 278 mm |
| Weight     | Approx. 2158 g           |