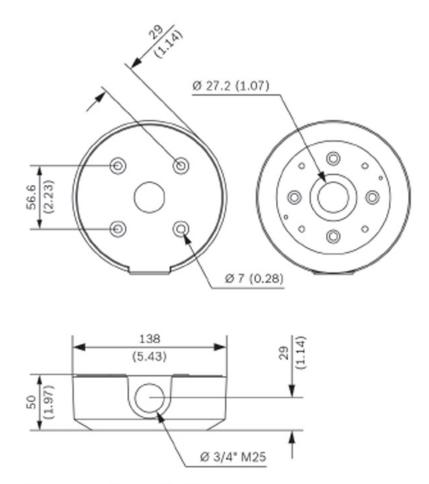

# **Technical Dimensions**

Dimensions in mm (inch)

### MECHANICAL

| Dimensions            | Φ 138 mm, H = 50 mm |
|-----------------------|---------------------|
| Weight                | 428 g               |
| Standard Color        | White (RAL 9003)    |
| Construction Material | Aluminum alloy      |