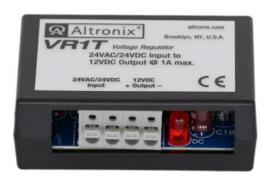

# VR1T Power Converter 24VDC/AC to 12VDC/1A

Power Converter

- 24VAC or 24VDC Input Voltage
- 12VDC Output Voltage
- Input LED

# Description

The VR1T Power Converter 24VDC/AC to 12VDC/1A converts a 24VAC or 24VDC input into a regulated 12VDC output. It provides power for 12VDC CCTV cameras and accessories. The quick release terminals facilitate ease of wiring and the compact design allows for integration in a wide range of camera housings.

#### **SPECIFICATIONS**

| Input Voltage    | 24VAC or 24VDC                                        |
|------------------|-------------------------------------------------------|
| Output Voltage   | 12VDC                                                 |
| Output Current   | 1A continuous supply current                          |
| Output (Other)   | Built-in overload protection. Filtered and regulated. |
| Indicators (LED) | Input LED                                             |
| Agency Listings  | CE European Conformity                                |

#### PHYSICAL AND ENVIRONMENTAL

| Dimensions (L x W x H) | 41.28mm x 60.32mm x 25.4mm |
|------------------------|----------------------------|
| Product Weight         | 0.06 kg                    |
| Shipping Weight        | 0.14 kg                    |
| Operating Temperature  | 0°C to 49°C                |
| Storage Temperature    | -20°C to 70°C              |
| Relative Humidty       | 85% +/-5%                  |
| BTU/Hr. (approx.)      | 6 BTU/Hr.                  |
|                        |                            |