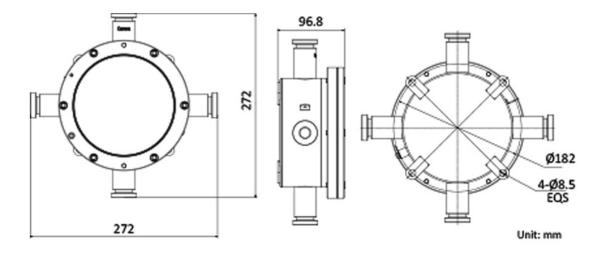

### **Technical Dimensions**

page 2/3

### **PARAMETER**

| Material                   | Stainless Steel 316L                                                                                                                                                    |  |
|----------------------------|-------------------------------------------------------------------------------------------------------------------------------------------------------------------------|--|
| Dimensions                 | 272 mm × 272 mm × 96.8 mm                                                                                                                                               |  |
| Weight                     | Approx. 6.4 kg                                                                                                                                                          |  |
| Cable Outlet               | 4 cable outlets, M25 × 1.5                                                                                                                                              |  |
| Operating Conditions       | -40°C to +60°C , 95%RH or less (non-condensing)                                                                                                                         |  |
| Hazardous Area             | Zone 1, Zone 2, Zone 21, and<br>Zone 22                                                                                                                                 |  |
| Ingress protection         | IP68                                                                                                                                                                    |  |
| Interface                  | 110 to 240 VAC/24 VAC/8 to 36 VDC, CVBS, RS-485, 1 audio input, 1 audio output, 2 alarm inputs and 2 alarm outputs, RJ45 Ethernet interface (PoE 802.3 at/af supported) |  |
| Power Adapter Preinstalled | No                                                                                                                                                                      |  |
| Wire Gauge                 | No. 22 to No. 12 AWG, max.<br>3.294 mm2                                                                                                                                 |  |
| Applicable Device          | Device that uses 110 to 240<br>VAC/24 VAC/8 to 36 VDC/PoE<br>(802.3 at/af) as power supply                                                                              |  |
|                            |                                                                                                                                                                         |  |