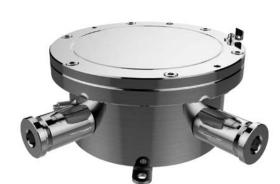

## Ex-Proof Junction Box DS-2780ZJ-X/316L

## Description

The Ex-Proof Junction Box DS-2780ZJ-X/316L is a stainless steel 316L explosion-proof terminal box with four cable outlets. It has ATEX and IECEx certifications for explosion-proof performance and IP68.

### Junction Box

- 4 cable outlets
- 316L stainless steel
- ✓ IP68
- ATEX and IECEx