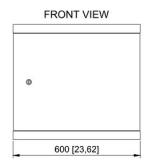

### **Technical Dimensions**

BOTTOM VIEW

#### **GENERAL**

| Dimensions (WxHxD)    | 600x543x600 mm |
|-----------------------|----------------|
| Color                 | RAL 7035       |
| Material              | Steel          |
| Ingress grade         | IP-20          |
| Mounting              | Wall mounted   |
| Cable inlet           | Top or bottom  |
| Maximum load capacity | 100kg          |