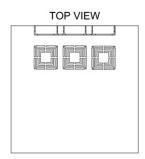

### **Technical Dimensions**

BOTTOM VIEW

Equipped with two adjustable 19" mounting profiles, this cabinet provides the flexibility to position your system components as desired, accommodating various equipment sizes and configurations.

Efficient cable management is facilitated by the cable openings on the top and bottom plates, which are covered with knock-out blanking plates. Additionally, each plate features three venting holes, promoting proper airflow and ensuring optimal cooling for your equipment.