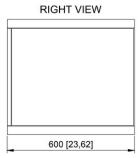

### **Technical Dimensions**

BOTTOM VIEW

#### **GENERAL**

| Dimensions (WxHxD)    | 600x543x600 mm |
|-----------------------|----------------|
| Color                 | RAL 7035       |
| Material              | Steel          |
| Ingress grade         | IP-20          |
| Mounting              | Wall mounted   |
| Cable inlet           | Top or bottom  |
| Maximum load capacity | 100kg          |