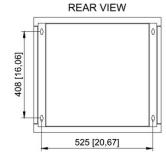

### **Technical Dimensions**

BOTTOM VIEW

#### **GENERAL**

| Dimensions (WxHxD)    | 600x543x600 mm |
|-----------------------|----------------|
| Color                 | RAL 7035       |
| Material              | Steel          |
| Ingress grade         | IP-20          |
| Mounting              | Wall mounted   |
| Cable inlet           | Top or bottom  |
| Maximum load capacity | 100kg          |