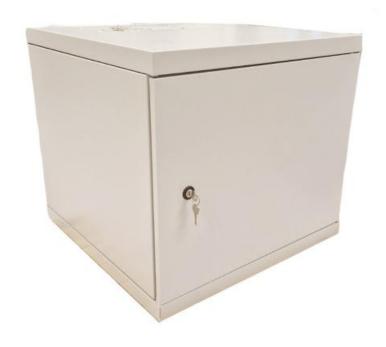

# CABZB10U

Wall cabinet 10 HU 600x543x600 mm IP-20

## Description

Our Single-Section Indoor Cabinet is designed for indoor applications, offering convenience and versatility. With its removable side panels and sturdy construction, this cabinet provides an efficient solution for your installation needs.

Installing the cabinet is a breeze, as the door, side panels, and mounting profiles can be effortlessly assembled without the need for any tools. This streamlined setup process saves time and effort during installation. For convenient maintenance and adjustments, the side panels can be easily removed after opening the door. This allows for hassle-free access to the interior of the cabinet, making any necessary modifications or repairs a seamless process.