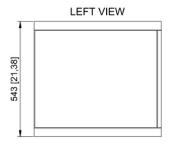

### **Technical Dimensions**

BOTTOM VIEW

#### **GENERAL**

| Dimensions (WxHxD)    | 600x543x600 mm |
|-----------------------|----------------|
| Color                 | RAL 7035       |
| Material              | Steel          |
| Ingress grade         | IP-20          |
| Mounting              | Wall mounted   |
| Cable inlet           | Top or bottom  |
| Maximum load capacity | 100kg          |