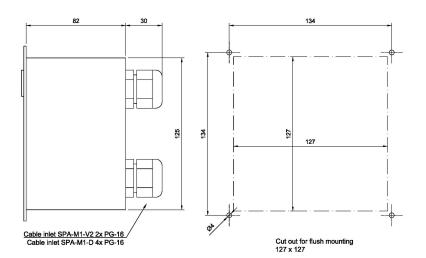

## **Technical Dimensions**

Related item:
SPA-M6BOKS Wall mounting box for SPA-M1/M6 panels Item.no. 3005010155
MB-30G Gooseneck Microphone Item.no.3005020033
ETC-1-TB Hand Microphone Item.no.3005020029

#### **GENERAL**

| Size (WxHxD)             | 144 x 144 x 82                             |
|--------------------------|--------------------------------------------|
| Weight w/microphone      | 0. 5 kg                                    |
| Material                 | Black anodized aluminium                   |
| Mounting                 | Flush, wall with use of back box           |
| Output signal            | 0.775Vrms / 0dB                            |
| Connections              | Plugable screw terminals for 2.5 mm2 cable |
| Cable glands             | 2 x PG-16                                  |
| Cable size               | 6 x 2 x 0.75mm2                            |
| Local mute relay, output | 24V DC @ maximum 50 mA                     |
| IP-rating                | IP-44                                      |
|                          |                                            |