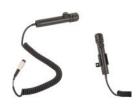

|
| Material                 | Black anodized aluminium                   |
| Mounting                 | Flush, wall with use of back box           |
| Output signal            | 0.775Vrms / 0dB                            |
| Connections              | Plugable screw terminals for 2.5 mm2 cable |
| Cable glands             | 2 x PG-16                                  |
| Cable size               | 6 x 2 x 0.75mm2                            |
| Local mute relay, output | 24V DC @ maximum 50 mA                     |
| IP-rating                | IP-44                                      |
|                          |                                            |

## **Accessories**





Wall-mount box for SPA-M1/M6 and VM15/50-RD panels



MB-30G

Gooseneck Microphone



### PAM2H

Handheld Microphone for SPA-V2 indoor panels.