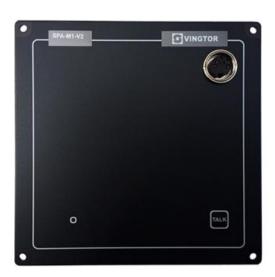

## SPA-M1-V2

PA Panel Single, All-Call, Flush, Green Backlight

Onboard communication

## Description

- PA Panel for single system, all call
- Built-in pre-amplifier with preset signal level and tone controls
- TALK button on panel
- Flush mounting, back box for wall mounting is available
- Local mute contact for external loudspeaker
- Buttons backlight with green illumination

This panel gives All Call Message in a SPA-V2 public address and general alarm single system. Installation in consoles or wall indoor.

Local mute function is used to break audio to loudspeakers where proximity to pa panel cause feedback. This function