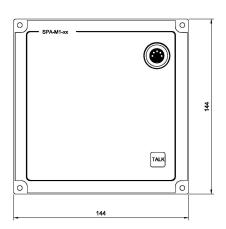

## **Technical Dimensions**

Related item:
SPA-M6BOKS Wall mounting box for SPA-M1/M6 panels Item.no. 3005010155
MB-30G Gooseneck Microphone Item.no.3005020033
ETC-1-TB Hand Microphone Item.no.3005020029

#### **GENERAL**

| Size (WxHxD)             | 144 x 144 x 82                             |
|--------------------------|--------------------------------------------|
| Weight w/microphone      | 0. 5 kg                                    |
| Material                 | Black anodized aluminium                   |
| Mounting                 | Flush, wall with use of back box           |
| Output signal            | 0.775Vrms / 0dB                            |
| Connections              | Plugable screw terminals for 2.5 mm2 cable |
| Cable glands             | 2 x PG-16                                  |
| Cable size               | 6 x 2 x 0.75mm2                            |
| Local mute relay, output | 24V DC @ maximum 50 mA                     |
| IP-rating                | IP-44                                      |
|                          |                                            |