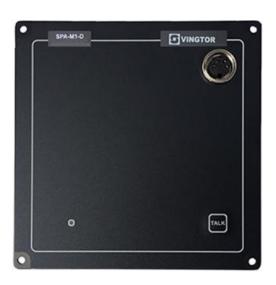

# SPA-M1-D

PA Panel Dual, All-Call, Flush, Green Backlight

Onboard communication

## Description

- PA Panel for dual system, all call
- Built-in pre-amplifier with preset signal level and tone controls
- TALK button on panel
- Flush mounting, back box for wall mounting is available
- Local mute contact for external loudspeaker
- Buttons backlight with green illumination

This panel gives All Call Message in a SPA-V2 public address and general alarm dual system.

Local mute function is used to break audio to loudspeakers where proximity to pa panel cause feedback. This function must be in combination with relay box.