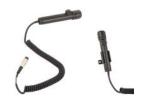

### **Accessories**

Wall-mount box for SPA-M1/M6 and VM15/50-RD panels

MB-30G

Gooseneck Microphone

PAM2H

Handheld Microphone for SPA-V2 indoor panels.

page 3/3