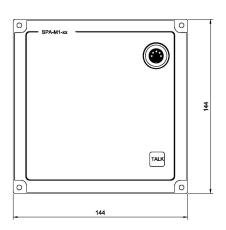

## **Technical Dimensions**

Related item:
SPA-M6BOKS Wall mounting box for SPA-M1/M6 panels Item.no. 3005010155
MB-30G Gooseneck Microphone Item.no.3005020033
ETC-1-TB Hand Microphone Item.no.3005020029

#### **GENERAL**

| Size (WxHxD)             | 144 x 144 x 82 mm                          |
|--------------------------|--------------------------------------------|
| Weight w/microphone      | 0. 5 kg                                    |
| Material                 | Black anodized aluminium                   |
| Mounting                 | Flush, wall with use of back box           |
| Output signal            | 0.775Vrms / 0dB                            |
| Connections              | Plugable screw terminals for 2.5 mm2 cable |
| Cable glands             | 4 x PG-16                                  |
| Cable size               | 6 x 2 x 0.75mm2                            |
| Local mute relay, output | 24V DC @ maximum 50 mA                     |
| IP-rating                | IP-44                                      |
| Operating temperature    | -15°C to +55°C                             |
|                          |                                            |