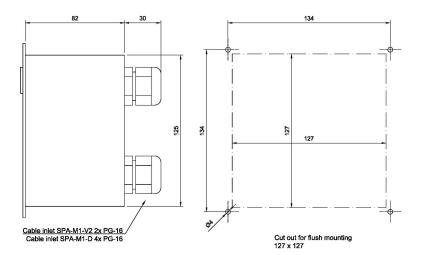

## **Technical Dimensions**

Related item:
SPA-M6BOKS Wall mounting box for SPA-M1/M6 panels Item.no. 3005010155
MB-30G Gooseneck Microphone Item.no.3005020033
ETC-1-TB Hand Microphone Item.no.3005020029

#### **GENERAL**

| Size (WxHxD)             | 144 x 144 x 82 mm                          |
|--------------------------|--------------------------------------------|
| Weight w/microphone      | 0. 5 kg                                    |
| Material                 | Black anodized aluminium                   |
| Mounting                 | Flush, wall with use of back box           |
| Output signal            | 0.775Vrms / 0dB                            |
| Connections              | Plugable screw terminals for 2.5 mm2 cable |
| Cable glands             | 4 x PG-16                                  |
| Cable size               | 6 x 2 x 0.75mm2                            |
| Local mute relay, output | 24V DC @ maximum 50 mA                     |
| IP-rating                | IP-44                                      |
| Operating temperature    | -15°C to +55°C                             |
|                          |                                            |