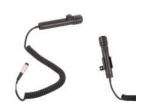

kg                                    |
| Material                 | Black anodized aluminium                   |
| Mounting                 | Flush, wall with use of back box           |
| Output signal            | 0.775Vrms / 0dB                            |
| Connections              | Plugable screw terminals for 2.5 mm2 cable |
| Cable glands             | 4 x PG-16                                  |
| Cable size               | 6 x 2 x 0.75 mm2                           |
| Local mute relay, output | 24V DC @ maximum 50mA                      |
| IP-rating                | IP-44                                      |
| Operating temperature    | -15°C to +55°C                             |
|                          |                                            |

# Accessories







## SPA-M6BOKS

Wall-mount box for SPA-M1/M6 and VM15/50-RD panels

#### MB-30G

Gooseneck Microphone

## PAM2H

Handheld Microphone for SPA-V2 indoor panels.