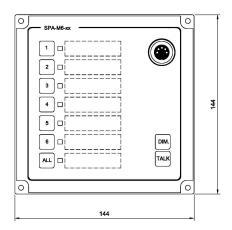

# SPA-M6-D

PA Panel Dual with 6 Zones, All Call, Dimmer, Flush, Green Backlight

- PA panel for dual system
- Built-in pre-amplifier with preset signal level and tone controls
- 6 zone selection buttons
- ALL, TALK and dimmer buttons.
- Replaceable text label to each zone button
- Zone buttons have activation confirmation light
- ✓ Flush mounting, back box for wall mounting is available
- Local mute contact for external loudspeaker
- Buttons backlight with green illumination

#### **GENERAL**

| Size (WxHxD)             | 144 x 144 x 82 mm                          |
|--------------------------|--------------------------------------------|
| Weight w/microphone      | 0. 6 kg                                    |
| Material                 | Black anodized aluminium                   |
| Mounting                 | Flush, wall with use of back box           |
| Output signal            | 0.775Vrms / 0dB                            |
| Connections              | Plugable screw terminals for 2.5 mm2 cable |
| Cable glands             | 4 x PG-16                                  |
| Cable size               | 6 x 2 x 0.75 mm2                           |
| Local mute relay, output | 24V DC @ maximum 50mA                      |
| IP-rating                | IP-44                                      |
| Operating temperature    | -15°C to +55°C                             |
|                          |                                            |