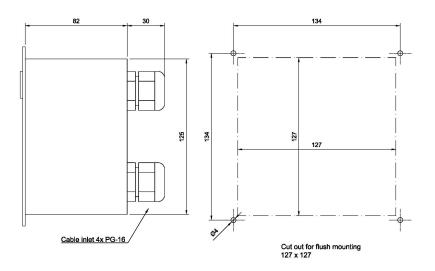

## **Technical Dimensions**

Related Item:
SPA-M6BOKS Wall mounting box for SPA-M1/M6 panels Item.no. 3005010155
MB-30G Gooseneck Microphone Item.no.3005020033
ETC-1-TB Hand Microphone Item.no.3005020029

#### **GENERAL**

| Size (WxHxD)             | 144 x 144 x 82 mm                          |
|--------------------------|--------------------------------------------|
| Weight w/microphone      | 0. 6 kg                                    |
| Material                 | Black anodized aluminium                   |
| Mounting                 | Flush, wall with use of back box           |
| Output signal            | 0.775Vrms / 0dB                            |
| Connections              | Plugable screw terminals for 2.5 mm2 cable |
| Cable glands             | 4 x PG-16                                  |
| Cable size               | 6 x 2 x 0.75 mm2                           |
| Local mute relay, output | 24V DC @ maximum 50mA                      |
| IP-rating                | IP-44                                      |
| Operating temperature    | -15°C to +55°C                             |
|                          |                                            |