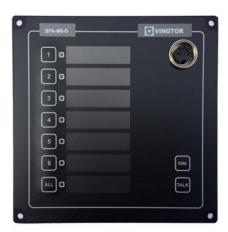

# SPA-M6-D

PA Panel Dual with 6 Zones, All Call, Dimmer, Flush, Green Backlight

- PA panel for dual system
- Built-in pre-amplifier with preset signal level and tone controls
- 6 zone selection buttons
- ALL, TALK and dimmer buttons.
- Replaceable text label to each zone button
- Zone buttons have activation confirmation light
- ✓ Flush mounting, back box for wall mounting is available
- Local mute contact for external loudspeaker
- Buttons backlight with green illumination

# Description

This Vingtor-Stentofon Panel gives messages in one to six zones in a SPA-V2 public address and general alarm dual system. Installation in consoles or on-wall indoor.

Local mute function is used to break audio to loudspeakers where proximity to pa panel cause feedback. This function must be in combination with relay box.