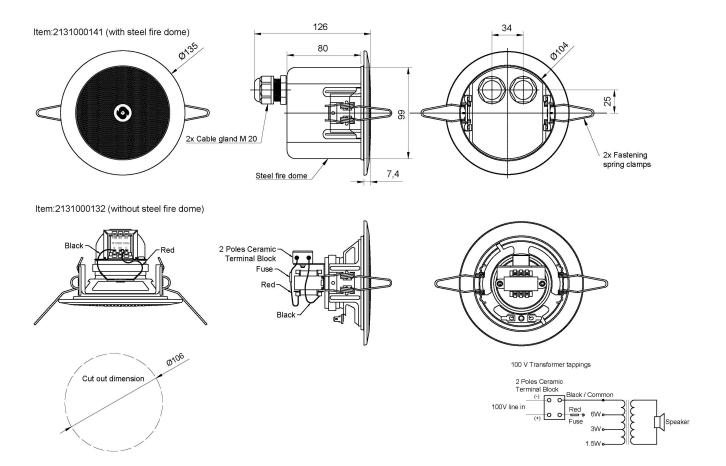

### **Technical Dimensions**

#### **GENERAL**

| Dimensions (Diameter x Depth) | Ø135 x D82mm                                      |
|-------------------------------|---------------------------------------------------|
| Cut Out Dimension (Dia.)      | Ø106                                              |
| Mounting                      | Flush mounted – ceiling or wall by spring clamp   |
| Operating temperature range   | -20 ~ + 70                                        |
| Rated Power                   | 6W                                                |
| Max Power                     | 10W                                               |
| Sensitivity                   | 80 dB ± 3dB , 1W/1M at<br>400,500,600,700 Hz-Avg. |
| Frequency Range               | 75 Hz ~ 18 KHz -10dB /<br>±20% Hz                 |
| Rated Voltage                 | 100 V                                             |
| Power tappings                | 6-3-1.5W                                          |
| Termination                   | Ceramic Terminal Block<br>With thermal fuse       |
| Baffle Material               | Steel , RAL 9010                                  |
| Mesh Grille                   | Steel , RAL 9010                                  |
| Weight                        | 0,52 kg                                           |
| Environmental Condition       | Protected                                         |
|                               |                                                   |