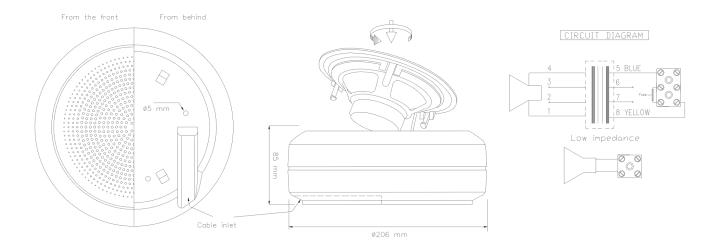

### **Technical Dimensions**

page 2/3

#### Description

Specially designed loudspeaker made with components and materials that can withstand hot and humid environments.

Installation, Operation, and Maintenance Procedures

- Open the loudspeaker by turning the grill counterclockwise.
- Lead cable through the cable inlet, connect to the terminal, and select the required tapping on the transformer.
- Screw the cabinet to the wall or ceiling with four screws. When installed into a wall the cable inlet should point downwards to ensure IP degree.
- Screw the loudspeaker front gently clockwise into a fixed position.
- For optimum performance, always use the correct voltage/power and operate within the frequency limits as stated.
- Do not open the loudspeaker when energized.