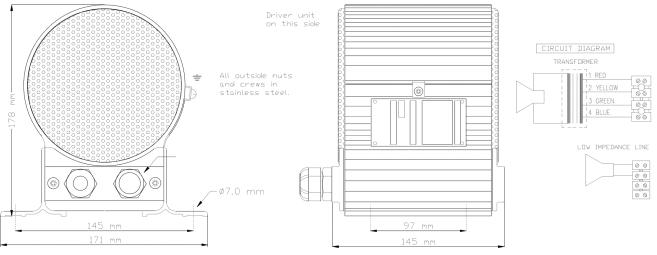

# **Technical Dimensions**

Standard model delivered with two M20 Ex approved plastic blinding plugs

page 2/3

### Description

- Fasten loudspeaker to wall or ceiling with four screws by use of the extruded aluminum brackets on each side.
- Enter the e-chamber by loosening the screws on the lid and terminating the cable in the screw terminal.
- Fasten lid screws with a torque of 2 − 2,2 Nm to assure the IP rating.
- For optimum performance, always use the correct voltage/power and operate within the frequency limits as stated.
- Use only certified/specified cable glands and blanking plugs.
- Standard model delivered with two M20 Ex-approved plastic blinding plugs.
- Do not open the loudspeaker when energized.
- Ex-loudspeakers must be earthed correctly using the specially marked screws.