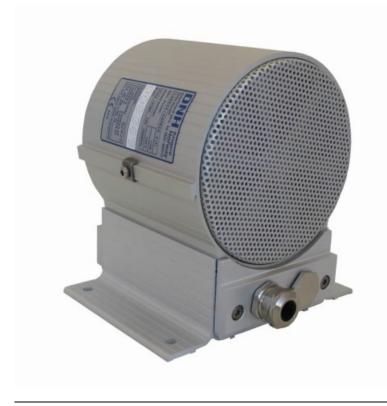

## **CAREEX-6T**

### Ex Loudspeaker Double Faces 6 W

- Aluminuim double faced loudspeaker
- Made for cabins, hallways, etc. in hazardous areas
- 100 V line transformer
- Adjustable tapping plugs
- ✓ Tapping: 0,3W 0,5W 1W 1,5W 3W 6W

### Description

- Fasten loudspeaker to wall or ceiling with four screws by use of the extruded aluminum brackets on each side.
- Enter the e-chamber by loosening the screws on the lid and terminating the cable in the screw terminal.
- Fasten lid screws with a torque of 2 − 2,2 Nm to assure the IP rating.
- For optimum performance, always use the correct voltage/power and operate within the frequency limits as stated.
- Use only certified/specified cable glands and blanking plugs.
- Standard model delivered with two M20 Ex-approved plastic blinding plugs.
- Do not open the loudspeaker when energized.
- Ex-loudspeakers must be earthed correctly using the specially marked screws.