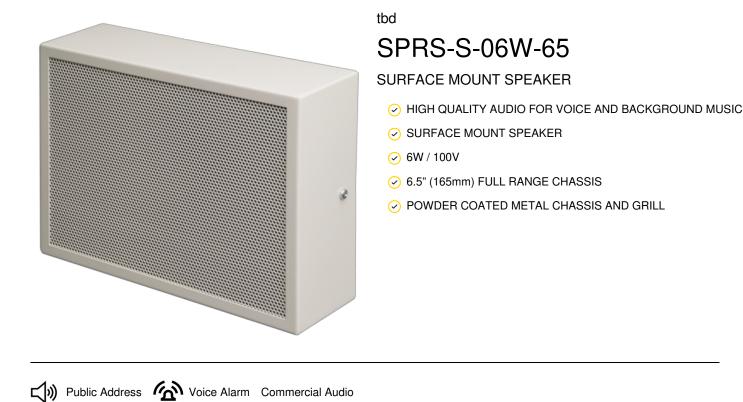

# Description

The SPRS-S-06W-65 is a 6W 100V surface mount loudspeaker which has a 6.5" (165mm) full-range chassis providing excellent sound quality with speech and background music. The speaker is fitted with a 100V transformer which has three power adjustment tappings of 6W, 3W and 1.5W.

The SPRS-S-06W-65 has a rectangular powder coated metal chassis and grille, with the high quality powder coated finish giving good long-term protection and resistance to corrosion. The enclosure is ingress protection rated to IP21C and is coloured to match RAL9010 'Pure White'. Surface mounting to a wall or ceiling is simply provided through the use of fixing screws, with the enclosure front attaching to the rear mounting panel with three screws. The 100V loudspeaker line cabling is connected by means of a two-pin ceramic

block, and for additional reliability a thermal fuse is provided and the speaker chassis is damp-resistant.

This loudspeaker is optionally available with a DC blocking capacitor fitted, in order to provide compatibility with DC loudspeaker line monitoring systems. The part number for this DC monitoring compatible version is SPRS-06W-65-DC.