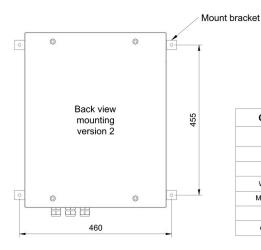

### **Technical Dimensions**

| CABINET TECHNICAL DATA |                                      |
|------------------------|--------------------------------------|
| Material               | Polyester reinforced with fibreglass |
| Color                  | RAL 7035 grey                        |
| Weight                 | 9.3 kg                               |
| Wallbrackets           | 4pcs. included                       |
| Mounting plate         | Included                             |
| Protection             | IP-54                                |
| Outlet filters         | SK 3237.200                          |