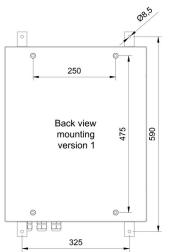

### **Technical Dimensions**

| CABINET TECHNICAL DATA |                                      |
|------------------------|--------------------------------------|
| Material               | Polyester reinforced with fibreglass |
| Color                  | RAL 7035 grey                        |
| Weight                 | 9.3 kg                               |
| Wallbrackets           | 4pcs. included                       |
| Mounting plate         | Included                             |
| Protection             | IP-54                                |
| Outlet filters         | SK 3237.200                          |