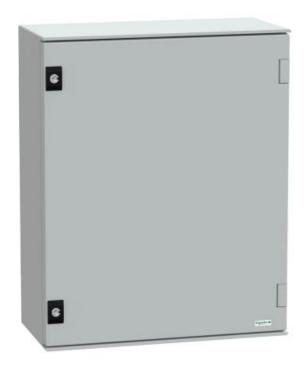

#### INV-24-230

Inverter Cabinet 24VDC to 230VAC

- DNV approved inverter
- Wall mounted cabinet
- ✓ IP54

## Description

INV-24-230 is the inverter cabinet used to invert 24VDC to 230VAC. Equipped with a 1500W ODS-1500 inverter, it can be used for various applications in critical communication.

This DNV-approved inverter ODS-1500 is a robust DC/AC inverter designed specifically for industrial and marine environments. This single-phase sinusoidal inverter delivers up to 1500W of active power. It operates at an input voltage of between 16,8-30Vdc and an output voltage of 230VAC, ideal for a wide range of marine applications. The output voltage can be conveniently monitored and adjusted, along with other parameters, via RS232 through an application available with all models.