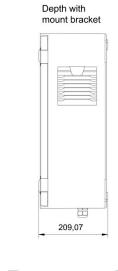

### **Technical Dimensions**

| CABINET TECHNICAL DATA |                                      |
|------------------------|--------------------------------------|
| Material               | Polyester reinforced with fibreglass |
| Color                  | RAL 7035 grey                        |
| Weight                 | 9.3 kg                               |
| Wallbrackets           | 4pcs. included                       |
| Mounting plate         | Included                             |
| Protection             | IP-54                                |
| Outlet filters         | SK 3237.200                          |