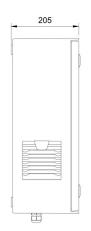

#### **GENERAL**

| Range Output Voltage    | 230 VAC                 |
|-------------------------|-------------------------|
| Output Power            | 1500 W                  |
| Efficiency              | 91 %                    |
| Number of outputs       | 1                       |
| Input Voltage DC        | 16,8 ~ 30 VDC           |
| Max operate temperature | +55 °C                  |
| Min operate temperature | -25 °C                  |
| Dimensions (WxHxD)      | 160mm x 69mm x<br>385mm |
| Weight                  | 3,8 Kg                  |
| MTBF                    | 130 000 hours           |
|                         |                         |