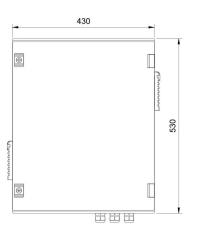

### **Technical Dimensions**

| CABINET TECHNICAL DATA |                                      |
|------------------------|--------------------------------------|
| Material               | Polyester reinforced with fibreglass |
| Color                  | RAL 7035 grey                        |
| Weight                 | 9.3 kg                               |
| Wallbrackets           | 4pcs. included                       |
| Mounting plate         | Included                             |
| Protection             | IP-54                                |
| Outlet filters         | SK 3237.200                          |