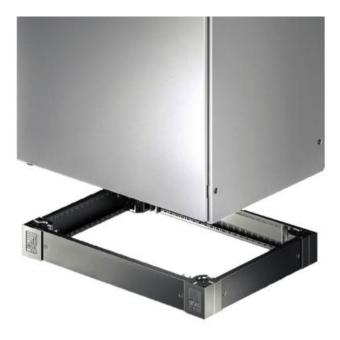

# CAB-BASE-86

Base / plinth for 800x600mm cabinets

- For 800x600mm cabinets
- 100mm height

## Description

CAB-BASE-86 is base / plinth for 800x600mm cabinets.

The base / plinth can be used when there is a need for extra space for cables incoming from the bottom. It has 2xØ15 holes;one should be used for mounting the base to the floor foundation and another one for the cabinet. Cabinet hasØ15 and M12 threaded holes available for securing it to the base / plinth.

Depending on the application, base / plinth corner pieces with moulded self-positioning to the enclosure may be used with or without trim panels. Large openings in the base/plinth corner piece may be concealed with a plastic corner and baying cover for optimum access to the screw-fastening point. Front, rear and side plates can be removed to enable transportation of a cabinet with a forklift.