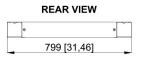

# 735 [28,94] 799 [31,46]

page 2/3

#### **TECHNICAL DATA**

| Dimensions (WxDxH) | 799x572x100mm       |
|--------------------|---------------------|
| Weight             | 7,34 kg [16,18 lbs] |
| Cable length       | RAL 9005            |