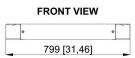

## **Technical Dimensions**

# 735 [28,94] 799 [31,46]

page 2/3

#### **TECHNICAL DATA**

| Dimensions (WxDxH) | 799x572x100mm       |
|--------------------|---------------------|
| Weight             | 7,34 kg [16,18 lbs] |
| Cable length       | RAL 9005            |