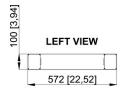

## **Technical Dimensions**

#### **TECHNICAL DATA**

| Dimensions (WxDxH) | 799x572x100mm       |
|--------------------|---------------------|
| Weight             | 7,34 kg [16,18 lbs] |
| Cable length       | RAL 9005            |