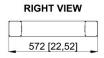

# 735 [28,94] 799 [31,46]

page 2/3

#### **TECHNICAL DATA**

| Dimensions (WxDxH) | 799x572x100mm       |
|--------------------|---------------------|
| Weight             | 7,34 kg [16,18 lbs] |
| Cable length       | RAL 9005            |