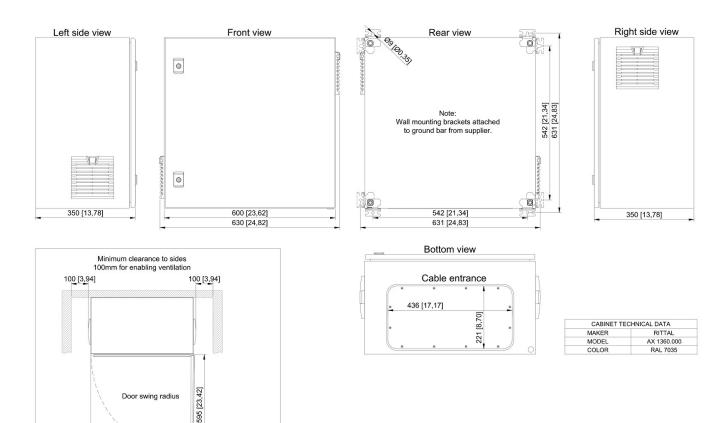

#### **Technical Dimensions**

601 [23,68]

Scale 1:10 @A3

| Dimension (WXHXD)    | 600 x 600 x 350 mm                                                                              |
|----------------------|-------------------------------------------------------------------------------------------------|
| Weight               | 45 kg                                                                                           |
| Mounting             | Wall mounted                                                                                    |
| Temperature range    | -15 - 55°C, recommended<br>18 - 25°C                                                            |
| Power                | 230V AC mains with auto switchover to 230V AC UPS or 230V AC emergency                          |
| IP class             | IP 22                                                                                           |
| Number of extensions | Up to 48 FXS extensions. Option for connection up to 4 IP intercom stations (1023697006 needed) |
| External interface   | Optional FXO gateway Optional 4G gateway                                                        |