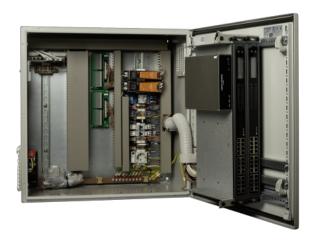

## Description

The ICX-FXS-AC/AC System rack is specially designed for use onboard ships and can be delivered with one or two FXS-GW-24P gateways in order to provide up to 24 or 48 analog extensions. The system is based on the ICX-AlphaCom communication platform with an extensive feature set.

- FXO gateway (4 channels)
- 4G telephone gateway
- IP DECT system
- Customized directory programming

The system is service friendly. The exchange is mounted in a steel rack, providing easy access to all terminal blocks in the back side of the rack.

The system is type approved by DNV as an integrated communication system.

page 1/3