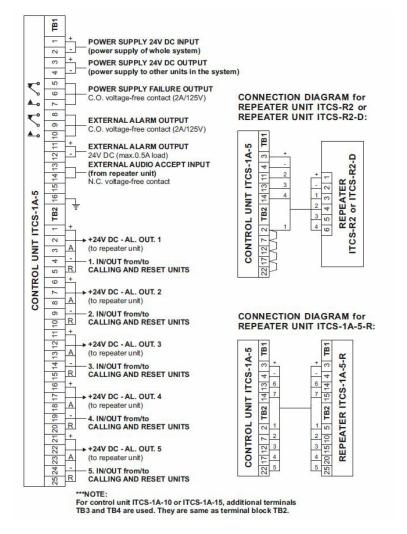

### ITCS Control Unit for 10 positions

ITCS-1A-10 is a control unit for indication and acceptance of calls from more calling places in the same system.

- Power ON switch incl indicator
- Alarm leds
- Buzzer
- Accept Buttons
- ✓ LED/Buzzer test button