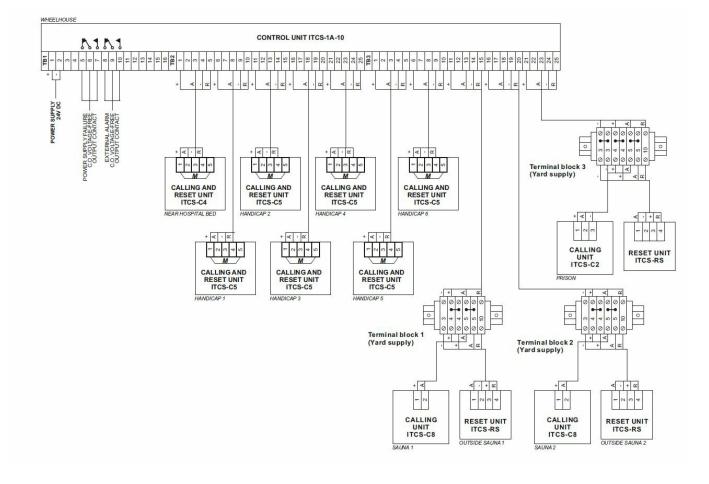

### ITCS Control Unit for 10 positions

ITCS-1A-10 is a control unit for indication and acceptance of calls from more calling places in the same system.

- Power ON switch incl indicator
- Alarm leds
- Buzzer
- Accept Buttons
- ✓ LED/Buzzer test button