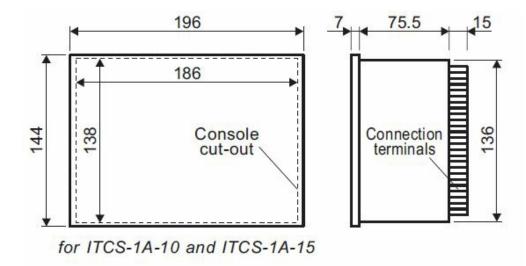

### **Technical Dimensions**

page 3/4

### **MECHANICAL**

| Dimensions (WxHxD) | 196x144x96 mm |
|--------------------|---------------|
| Weight             | 5.1 kg        |

page 4/4