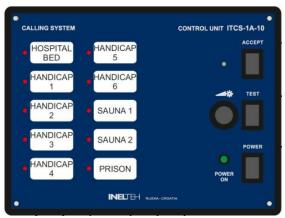

### ITCS Control Unit for 10 positions

ITCS-1A-10 is a control unit for indication and acceptance of calls from more calling places in the same system.

- Power ON switch incl indicator
- Alarm leds
- Buzzer
- Accept Buttons
- ✓ LED/Buzzer test button