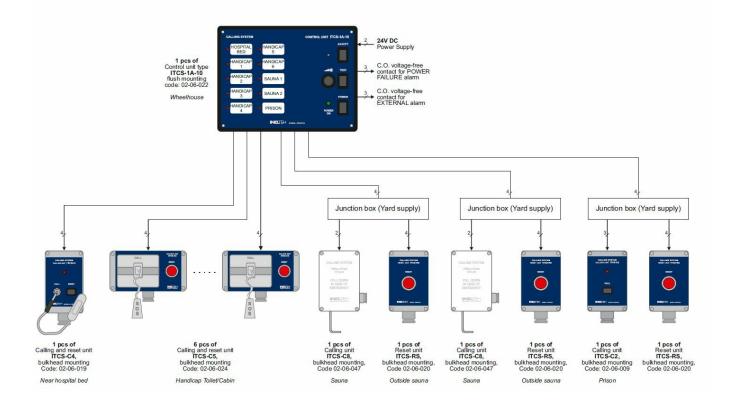

### ITCS Control Unit for 10 positions

ITCS-1A-10 is a control unit for indication and acceptance of calls from more calling places in the same system.

- Power ON switch incl indicator
- Alarm leds
- Buzzer
- Accept Buttons
- ✓ LED/Buzzer test button