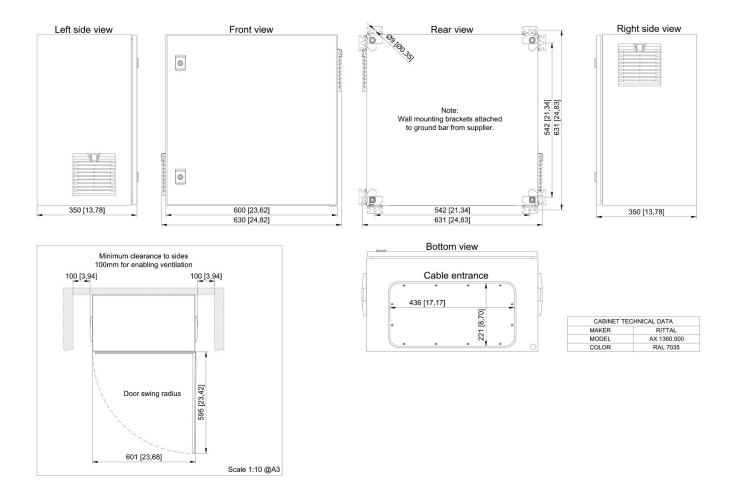

#### **Technical Specifications:**

Mounting: Wall-mounted

page 1/3

Depth: 350mm

Power Supply: Dual, redundant AC/AC power supplies

The CAB-LAN-AC/AC rack offers a streamlined and reliable solution for critical maritime network infrastructure, combining compact design with flexible configuration options and enhanced power reliability. It meets the unique challenges of shipboard installations across various applications, from standard network systems to specialized maritime communication solutions like ICX and EXIGO.

## **Technical Dimensions**

### **GENERAL**

| Dimension (WxHxD) | 600 x 600 x 350 mm                   |
|-------------------|--------------------------------------|
| Weight            | 45 kg                                |
| Mounting          | Wall mounted                         |
| Temperature range | -15 - 55°C, recommended 18<br>- 25°C |