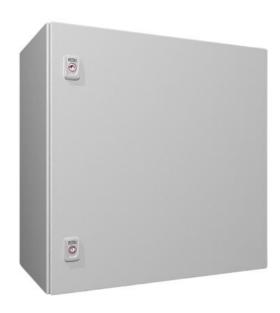

# Description

The CAB-LAN-AC/AC rack is an advanced solution designed for shipboard environments requiring efficient, reliable, and versatile network distribution. This wall-mounted cabinet offers a space-saving alternative to traditional floor-mounted units, making it ideal for installations where space is at a premium and system reliability is crucial.

## Key Features:

- Compact Design: With a depth of only 350mm, the CAB-LAN-AC/AC rack is perfect for small areas where larger cabinets are impractical.
- Versatile Application: Suitable for a wide range of systems including LAN, IPTV, CCTV, ICX, EXIGO, and other type-approved systems requiring robust network infrastructure.
- Flexible Configuration: Comes with an empty 3HU bracket, allowing for customizable setups with your choice of switch, patch panel, and cable manager.
- Optional Enhancements: Can be equipped with DIN-mounted fiber switch and flowire for expanded functionality.
- Redundant Power Supply: Features dual AC/AC power supplies for enhanced reliability, making it suitable for critical and type-approved systems.