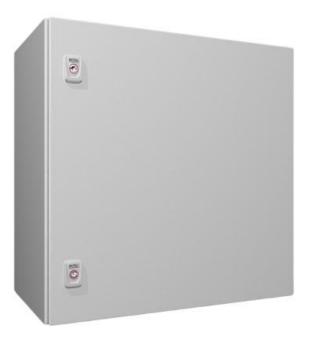

# Description

The CAB-LAN rack is an innovative solution designed specifically for shipboard environments requiring efficient LAN distribution. This wall-mounted cabinet offers a space-saving alternative to traditional floor-mounted units, making it ideal for installations where space is at a premium.

Key Features:

- With a depth of only 350mm, the CAB-LAN rack is perfect for small areas where larger cabinets are impractical.
- Suitable for LAN, IPTV, and CCTV systems requiring local network distribution.
- Comes with an empty 3HU bracket, allowing for customizable setups with your choice of LAN switch, patch panel, and cable manager.
- ⊘ Can be equipped with DIN-mounted fiber switch and flowire for expanded functionality.

Technical Specifications:

- Mounting: Wall-mounted
- Oepth: 350mm
- Power Supply: Single, non-redundant

Note: Due to its single, non-redundant power supply, this unit is not recommended for use with type-approved systems requiring redundancy.