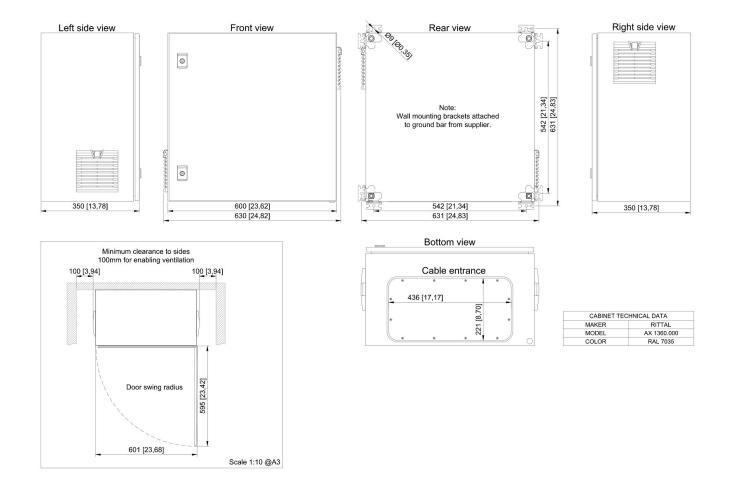

## **Technical Dimensions**

page 2/3

### GENERAL

| Dimension (WXHXD) | 600 x 600 x 350 mm                   |
|-------------------|--------------------------------------|
| Weight            | 45 kg                                |
| Mounting          | Wall mounted                         |
| Temperature range | -15 - 55°C,<br>recommended 18 - 25°C |