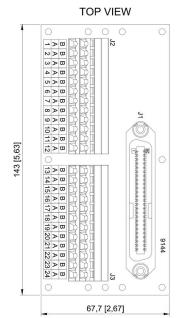

### **Technical Dimensions**

page 2/3

#### **GENERAL SPECIFICATIONS**

| Number of two-wire extensions  | 1172200022: 24<br>1172200023: 48 |
|--------------------------------|----------------------------------|
| Dimensions (termination board) | 143 x 67,7 x 26,5 mm<br>(HxWxD)  |
| Connector type                 | RJ21 Telco connector             |
| Cable length                   | 2 m                              |