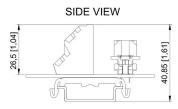

### **Technical Dimensions**

page 2/3

#### **GENERAL SPECIFICATIONS**

| Number of two-wire extensions  | 1172200022: 24<br>1172200023: 48 |
|--------------------------------|----------------------------------|
| Dimensions (termination board) | 143 x 67,7 x 26,5 mm<br>(HxWxD)  |
| Connector type                 | RJ21 Telco connector             |
| Cable length                   | 2 m                              |