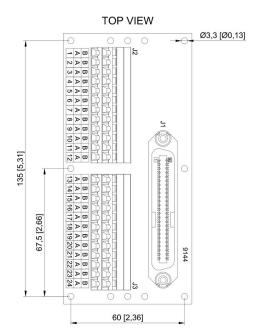

### **Technical Dimensions**

page 2/3

#### **GENERAL SPECIFICATIONS**

| Number of two-wire extensions  | 1172200022: 24<br>1172200023: 48 |
|--------------------------------|----------------------------------|
| Dimensions (termination board) | 143 x 67,7 x 26,5 mm<br>(HxWxD)  |
| Connector type                 | RJ21 Telco connector             |
| Cable length                   | 2 m                              |