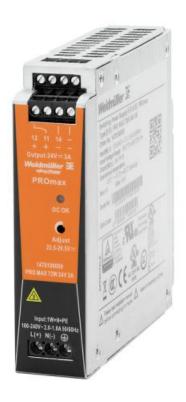

2990000068

**PROMAX-72-12** 

Power supply 100-240VAC/12VDC 6A

## Description

Switch-mode AC to DC power supply for 6A @ 12Vdc equipment.

- 10 to 15 V DC (adjustable via potentiometer at front)
- Overload protected
- Short-circuit protected
- DIN mounting
- DNV-GL approved