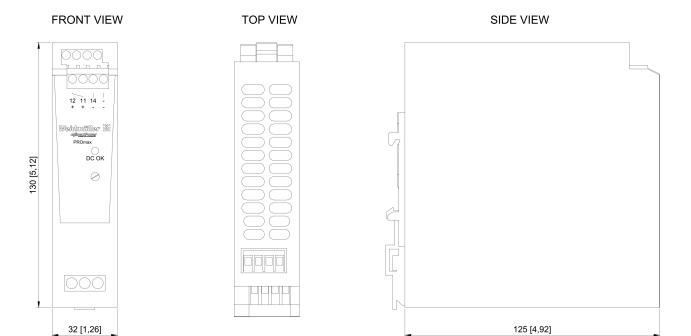

### **Technical Dimensions**

page 1/4

page 2/4

#### **GENERAL**

|                       | 125 x 130 x 32 mm /  |
|-----------------------|----------------------|
| Dimensions            | 4,921 x 5,118 x 1,26 |
|                       | inches               |
|                       |                      |
| Net weight            | 650 g                |
|                       | IDOO                 |
| IP grade              | IP20                 |
| Connection type       | Screw terminals      |
|                       |                      |
| Operating temperature | -25 °C70 °C          |
| Environmental         |                      |
| Condition             | Protected            |
|                       |                      |