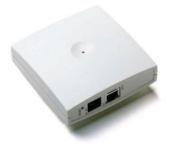

## **DECT** repeater

- Power Supply Included (PSU 100-240VAC/9.0-300mA)
- Create coverage in a remote area
- Expand coverage in a single cell solution
- Increase coverage in hot spot areas
- Oan be used with all KWS Servers
- Max 3 Repeaters per Base Station
- External power supply required

# Description

The DECT repeater 4-ch, multi-cell 1G8 with power supply provides a larger geographical spread of the traffic channels and increases the coverage area. Mainly used in areas with limited coverage such as long hallways, stairwells and corridors. The repeater is wireless with no wired connection to the KWS DECT Server or base stations, making it very easy to install. It is certified for use under Marine EMC requirements.

#### **DESCRIPTION**

| Max. number of speech channels | Four                              |
|--------------------------------|-----------------------------------|
| Typical range                  | Indoor: 20 - 50 m; Outdoor: 300 m |
| Weight                         | 112.9 gr                          |
| Size                           | 100 x 30 x 100 mm                 |
| Frequency Range                | EMEA 1880-1900 MHz                |