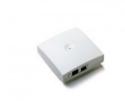

## **DECT** repeater

- Power Supply Included (PSU 100-240VAC/9.0-300mA)
- Create coverage in a remote area
- Expand coverage in a single cell solution
- Increase coverage in hot spot areas
- Oan be used with all KWS Servers
- Max 3 Repeaters per Base Station
- External power supply required

# Description

The DECT repeater 4-ch, multi-cell 1G8 with power supply provides a larger geographical spread of the traffic channels and increases the coverage area. Mainly used in areas with limited coverage such as long hallways, stairwells and corridors. The repeater is wireless with no wired connection to the KWS DECT Server or base stations, making it very easy to install. It is certified for use under Marine EMC requirements.

#### **DESCRIPTION**

| Max. number of speech channels | Four                              |
|--------------------------------|-----------------------------------|
| Typical range                  | Indoor: 20 - 50 m; Outdoor: 300 m |
| Weight                         | 112.9 gr                          |
| Size                           | 100 x 30 x 100 mm                 |
| Frequency Range                | EMEA 1880-1900 MHz                |