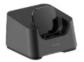

# Desktop Single Charger S series

## charger

- Charges one S Series handset
- Compatible with all models
- Charge time is four hours to 100%
- Includes global power supply unit USB-A to USB-C cable 1.8m
- May be used on desktop or wall mounted

## Description

The Desktop Single Charger S series allows for rapid charging handset for the fast-paced work environments. It charges the battery pack within the handset. The user can use all the keys on the phone while the handset is in the charger.

The Desktop Single Charger S Series has temperature controlled charging and rapid charging times for fast-paced work environments. The power supply is included and it's equipped with an interchangeable AC plug, including European type, USA type, UK type and Australian type.