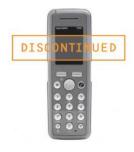

t
- Compatible with all models
- Charge time is four hours to 100%
- Includes global power supply unit USB-A to USB-C cable 1.8m
- May be used on desktop or wall mounted



## Description

The Desktop Single Charger S series allows for rapid charging handset for the fast-paced work environments. It charges the battery pack within the handset. The user can use all the keys on the phone while the handset is in the charger.

The Desktop Single Charger S Series has temperature controlled charging and rapid charging times for fast-paced work environments. The power supply is included and it's equipped with an interchangeable AC plug, including European type, USA type, UK type and Australian type.

## **Used With**



### 7212-FS DECT Handset

DECT Handset, IP54. Frequency-Swapping 1G8/1G9/SAM



## 7622 DECT Handset

DECT Handset, IP64



## 7642 DECT Handset

DECT Handset with Bluetooth, IP64

page 2/2