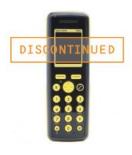

is four hours to 100%
- Includes global power supply unit USB-A to USB-C cable 1.8m
- May be used on desktop or wall mounted



## Description

The Desktop Single Charger S series allows for rapid charging handset for the fast-paced work environments. It charges the battery pack within the handset. The user can use all the keys on the phone while the handset is in the charger.

The Desktop Single Charger S Series has temperature controlled charging and rapid charging times for fast-paced work environments. The power supply is included and it's equipped with an interchangeable AC plug, including European type, USA type, UK type and Australian type.

## **Used With**



### 7212-FS DECT Handset

DECT Handset, IP54. Frequency-Swapping 1G8/1G9/SAM



## 7622 DECT Handset

DECT Handset, IP64



## 7642 DECT Handset

DECT Handset with Bluetooth, IP64

page 2/2