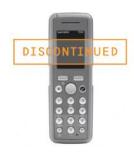

68

# Desktop Single Charger S series

## charger

- Charges one S Series handset
- Compatible with all models
- Charge time is four hours to 100%
- Includes global power supply unit USB-A to USB-C cable 1.8m
- May be used on desktop or wall mounted



## Description

The Desktop Single Charger S series allows for rapid charging handset for the fast-paced work environments. It charges the battery pack within the handset. The user can use all the keys on the phone while the handset is in the charger.

The Desktop Single Charger S Series has temperature controlled charging and rapid charging times for fast-paced work environments. The power supply is included and it's equipped with an interchangeable AC plug, including European type, USA type, UK type and Australian type.

## **Used With**



### 7212-FS DECT Handset

DECT Handset, IP54. Frequency-Swapping 1G8/1G9/SAM



## 7622 DECT Handset

DECT Handset, IP64



## 7642 DECT Handset

DECT Handset with Bluetooth, IP64

page 2/2