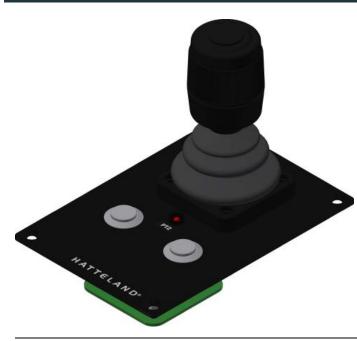

# CST100N2-2048 Joystick Mouse

Joystick Mouse

- Flush mount
- PTZ LED red N2 Push buttons
- USB Interface
- ✓ IEC 60945 Approved
- Back box on request

### Description

The CST100N2-2048 Joystick Mouse is a dual function joystick unit that provides a combined functionality into one single device. The user can use the unit as a mouse pointer or the utilize the 3-axis joystick function.