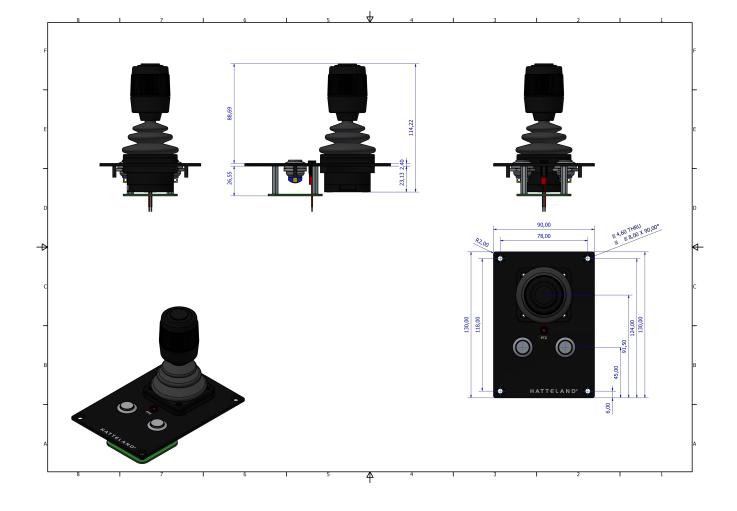

### **Technical Dimensions**

page 2/3

Zenitel and its subsidiaries assume no responsibility for any errors that may appear in this publication, or for damages arising from the information therein. Zenitel products are developed and marketed by Zenitel. The company's Quality Assurance System is certified to meet the requirements in NS-EN ISO 9001. Zenitel reserves the right to modify designs and alter specifications without notice.

#### **GENERAL**

| Size (WxHxD)       | 90 x 130.00 x 114.22                               |
|--------------------|----------------------------------------------------|
| Weight             | 0.5 kg                                             |
| Ingress Protection | Sealing IP50 / (Sealing Push button switches IP68) |