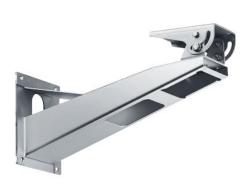

# NXWBS1 Stainless steel wall bracket for NXM36K

Wall Mount

- Wall Bracket with Joint

## Description

The NXWBS1 Wall Bracket for NXM36K, Stainless Steel is a heavy duty bracket made of AlSI 316L thick gauge stainless steel. The rotation of the joint along the vertical and horizontal axes allows for a wide range of positions.