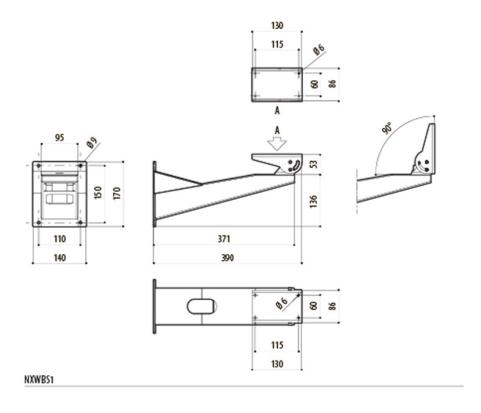

### **Technical Dimensions**

page 1/3

### The indicated measurements are expressed in millimetres.

page 2/3