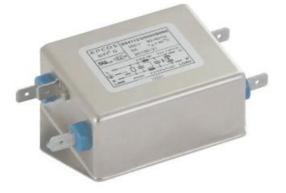

# EMC Filter FM1010

EMC filter for Marine certification

Electrical data:

- ✓ from 0 up to 250V DC/AC
- ✓ 50/60 Hz

🕗 6A

### Description

The FM1010 EMC Filter reduce the transfer of electromagnetic noise between the drive and mains power supply. In the event that a higher level of filtering is desired or required, the external EMC filter can be added to either a drive which already has the internal EMC filter, or a drive without EMC filter.