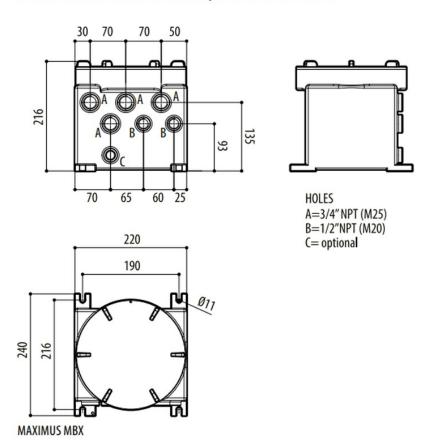

## **Technical Dimensions**

# TECHNICAL DRAWINGS

The indicated measurements are expressed in millimetres.

**Used With** 