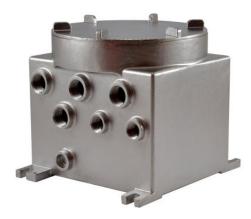

## **EXPLOSION-PROOF COMMUNICATION BOX IN STAINLESS STEEL**

- Certifications for use in Zones 1 and 21IC Group (Gas) and in Zones 21 and 22 IIIC Group (Dust);
  ambient temperature up to +80°C (+176°F)
- ✓ AISI 316L stainless steel construction
- Obsigned to work exclusively with Videotec products and accessories
- 2 bypass for analog video signals with BNC connectors
- 2 bypass for I / 0 signals with multi-pin connectors

# Description

The Ex Proof Communication Box MBX2MAA is designed to integrate seamlessly with one or more IP or analogue cameras from the Pelco ExSite Enhanced 2 Series, Existe Pro, MAXIMUS MHX, WASEX range. This device can connect a 24Vac-powered PTZ and its washing kit, or two fixed cameras equipped with washing kits.

The Ex Proof Communication Box MBX2MAA provides the devices that it connects to with a low-voltage local power supply. It also offers a Fast Ethernet connection thanks to the integrated Ethernet switch that is equipped with 3 RJ45 ports and an SFP port for fiber optic connection. The SFP module can be chosen according to the requirements of the installation. It has been designed so that the inside gives easy access to cables, making connection effortless. The internal circuitry also makes it possible to bypass analogue video signals and all input/output connections available across the Pelco ExSite Enhanced 2 Series, Existe Pro, MAXIMUS MHX, WASEX range.