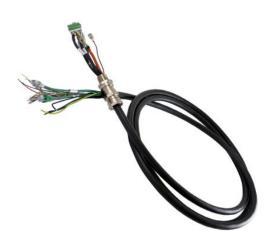

# Armoured Cable 10 meters MMXCABLARM10

Armoured multicable with barrier gland 10m for MVX-MPX

- ✓ Pre-cabled for Ethernet, video, I/O and telemetry connections
- Equipped with barrier cable gland
- Resistant to oil, flames and ultra-violet rays
- Designed for potentially explosive zones
- 10 meter version

# Description

The Armoured Cable 10 meters MMXCABLARM10 is suitable for explosion-proof Pan & Tilt of the MAXIMUS MPX/MPXT/MPXHD series. The pre-assembled cable simplifies product installation. It is suitable for use in hostile environments and available in 10 meter length.

#### **GENERAL**

Armoured, multi-polar, assembled, black cable with barrier cable gland 3/4" NPT

Cabling for Pan & Tilt MAXIMUS MPX/ MAXIMUS MPX DELUX: 1 Ethernet cable, 3 power supply conductors, 1 coaxial video cable, 7 conductors for alarms, relay and telemetry