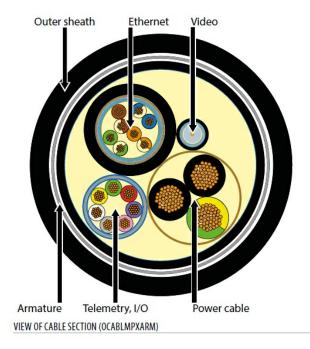

#### **GENERAL**

Armoured, multi-polar, assembled, black cable with barrier cable gland 3/4" NPT

Cabling for Pan & Tilt MAXIMUS MPX/ MAXIMUS MPX DELUX: 1 Ethernet cable, 3 power supply conductors, 1 coaxial video cable, 7 conductors for alarms, relay and telemetry

## **MECHANICAL**

Armoured cable

Length: 10m (32.1ft)

External diameter: 20.0mm (0.78in)

± 0.5mm (0.02in)

Minimum bending radius: 220mm

(8.6in)

## **ELECTRICAL**

| Power supply | Number of conductors (electrical): 3 |
|--------------|--------------------------------------|
|              | • Section: 2.5mm²                    |
|              | Working voltage: 300V max            |

#### **NETWORK**

Ethernet: 1 cable, Category 5E, shielded cable

## **SERIAL COMMUNICATIONS**

Telemetry: RS-485 (MAXIMUS

MPX only)

Remote resetting: for MAXIMUS

MPXHD only

## VIDEO

1 coaxial cable, RG179

# I/O INTERFACE

Alarms: 1 for MAXIMUS MPX DELUX, 2 for MAXIMUS MPX

Relay: 1

page 3/4